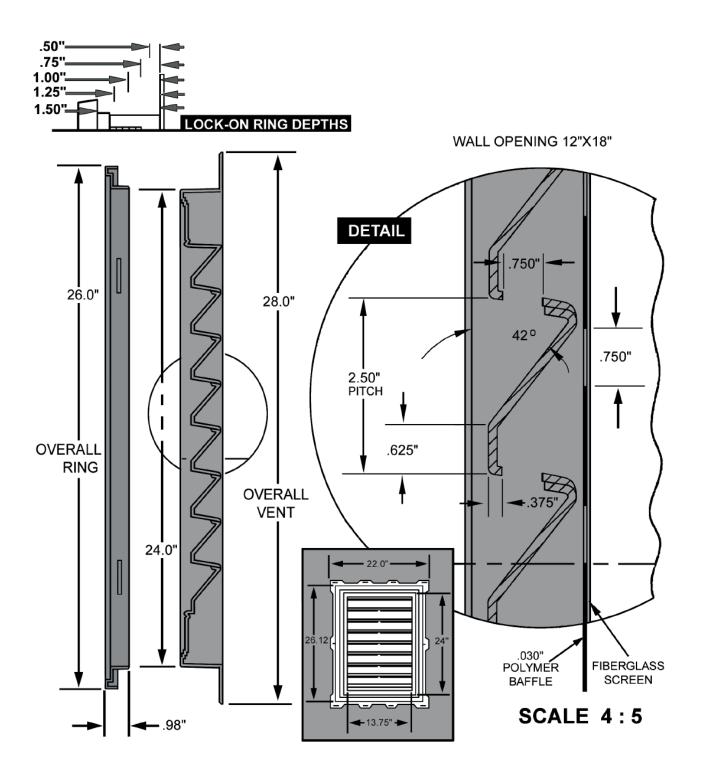

#### SPECIFICATIONS:

| Material:       | Vent<br>Ring<br>Baffle<br>Screen<br>Paintable/                                                                        | UV stabilized copolymer; colour moulded in; .100" (2.54mm) nominal wall<br>UV stabilized copolymer; colour moulded in; .100" (2.54mm) nominal wall<br>Black PP; .025" (.635mm) wall<br>Fiberglass; 18" x 16" (457mm x 406mm) mesh<br>'Stainable HIPS available |
|-----------------|-----------------------------------------------------------------------------------------------------------------------|----------------------------------------------------------------------------------------------------------------------------------------------------------------------------------------------------------------------------------------------------------------|
| Fabrication:    | Single piece moulded unit<br>Baffle and screen sealed to interior side of unit<br>Trim ring single piece moulded unit |                                                                                                                                                                                                                                                                |
| Attachment:     | Screw or nail directly to any surface                                                                                 |                                                                                                                                                                                                                                                                |
| Packaging:      | 1 assembly per box                                                                                                    |                                                                                                                                                                                                                                                                |
| Vent Free Area: | 140 sq. in. (90322 sq. mm)                                                                                            |                                                                                                                                                                                                                                                                |
| Rough Opening:  | 12″ x 18″ (305mm x 457mm)                                                                                             |                                                                                                                                                                                                                                                                |
| U.S. Patent No: | 4,875,318; 5,349,799                                                                                                  |                                                                                                                                                                                                                                                                |
| Can. Patent No: | 1,280,024                                                                                                             |                                                                                                                                                                                                                                                                |
| Dimensions      |                                                                                                                       |                                                                                                                                                                                                                                                                |

Dimensions:

## 18" x 24" (457mm x 610mm) Classic Vent Net Free Area: 63 sq. in. (40645 sq. mm)

### 18" x 24" (457mm x 610mm) Classic Vent Net Free Area: 63 sq. in. (40645 sq. mm)