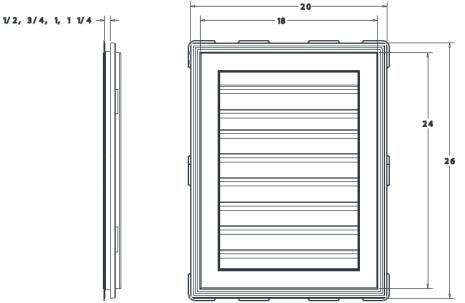

#### SPECIFICATIONS:

| Material:       | Vent<br>Ring<br>Baffle<br>Screen<br>Paintable/                                                                        | UV stabilized copolymer; colour moulded in; .100" (2.54mm) nominal wall<br>UV stabilized copolymer; colour moulded in; .100" (2.54mm) nominal wall<br>Black PP; .025" (.635mm) wall<br>Fiberglass; 18" x 16" (457mm x 406mm) mesh<br>'Stainable HIPS available |
|-----------------|-----------------------------------------------------------------------------------------------------------------------|----------------------------------------------------------------------------------------------------------------------------------------------------------------------------------------------------------------------------------------------------------------|
| Fabrication:    | Single piece moulded unit<br>Baffle and screen sealed to interior side of unit<br>Trim ring single piece moulded unit |                                                                                                                                                                                                                                                                |
| Attachment:     | Screw or nail directly to any surface                                                                                 |                                                                                                                                                                                                                                                                |
| Packaging:      | 1 assembly per box                                                                                                    |                                                                                                                                                                                                                                                                |
| Vent Free Area: | 140 sq. in. (90322 sq. mm)                                                                                            |                                                                                                                                                                                                                                                                |
| Rough Opening:  | 12″ x 18″ (305mm x 457mm)                                                                                             |                                                                                                                                                                                                                                                                |
| U.S. Patent No: | 4,875,318; 5,349,799                                                                                                  |                                                                                                                                                                                                                                                                |
| Can. Patent No: | 1,280,024                                                                                                             |                                                                                                                                                                                                                                                                |
| Dimensions      |                                                                                                                       |                                                                                                                                                                                                                                                                |

Dimensions: