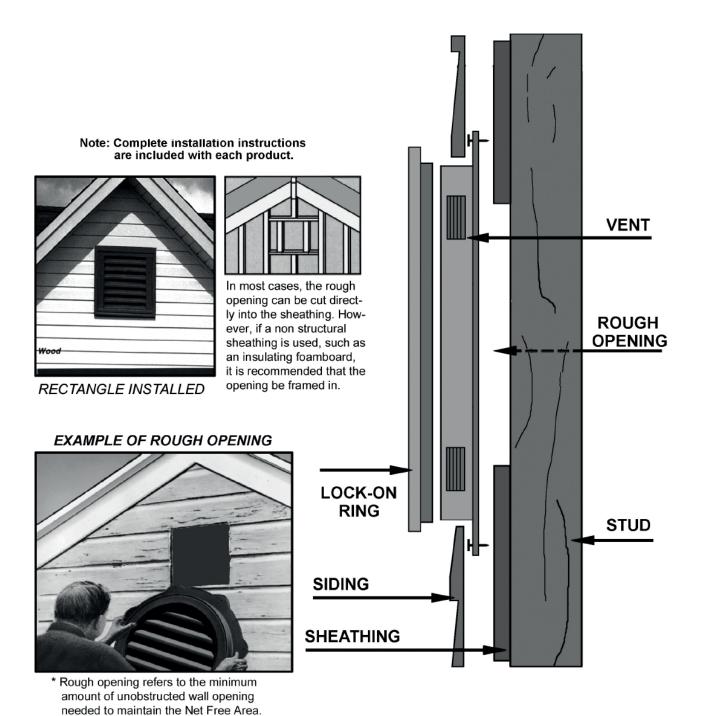

#### FEATURES:

- Easy to install on all types of exteriors
- Single unit body construction of vent housing
- J-Channel eliminated
- Double baffles for increased weather resistance
- Fully screened for complete insect protection
- Finish trim ring adjusts for a range of siding thickness

#### SPECIFICATIONS:

| Material:       | Vent<br>Ring<br>Baffle<br>Screen<br>Paintable/                                                                        | UV stabilized copolymer; colour moulded in; .100" (2.54mm) nominal wall<br>UV stabilized copolymer; colour moulded in; .100" (2.54mm) nominal wall<br>Black PP; .025" (.635mm) wall<br>Fiberglass; 18" x 16" (457mm x 406mm) mesh<br>'Stainable HIPS available |
|-----------------|-----------------------------------------------------------------------------------------------------------------------|----------------------------------------------------------------------------------------------------------------------------------------------------------------------------------------------------------------------------------------------------------------|
| Fabrication:    | Single piece moulded unit<br>Baffle and screen sealed to interior side of unit<br>Trim ring single piece moulded unit |                                                                                                                                                                                                                                                                |
| Attachment:     | Screw or nail directly to any surface                                                                                 |                                                                                                                                                                                                                                                                |
| Packaging:      | 1 assembly per box                                                                                                    |                                                                                                                                                                                                                                                                |
| Vent Free Area: | 140 sq. in. (90322 sq. mm)                                                                                            |                                                                                                                                                                                                                                                                |
| Rough Opening:  | 12″ x 18″ (305mm x 457mm)                                                                                             |                                                                                                                                                                                                                                                                |
| U.S. Patent No: | 4,875,318; 5,349,799                                                                                                  |                                                                                                                                                                                                                                                                |
| Can. Patent No: | 1,280,024                                                                                                             |                                                                                                                                                                                                                                                                |
| Dimensions      |                                                                                                                       |                                                                                                                                                                                                                                                                |