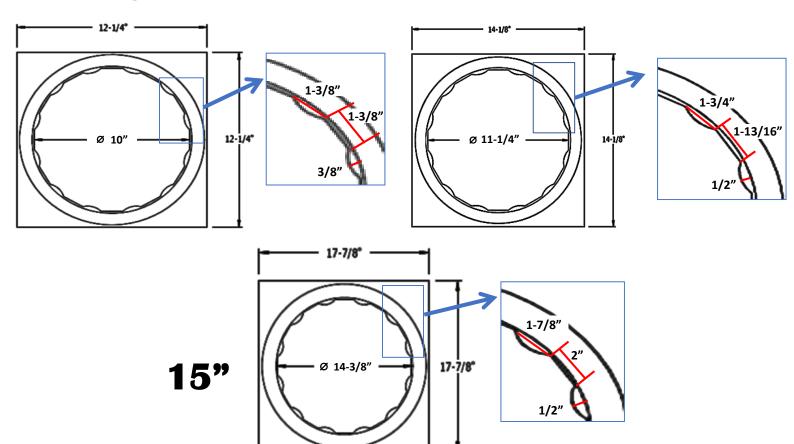

## Superior Aluminum Products, Inc.

## COLUMNS • RAILINGS • FENCE

Phone (937) 526-4065 Fax (937) 526-3904 email: info@superioraluminum.com

555 E. MAIN STREET, P.O. BOX 430, RUSSIA, OHIO 45363

Superior Aluminum round caps and bases are built to fit the corresponding size Superior Round Fluted Column, and may not fit all round columns or objects. The exact dimensions for the flute tabs can be found below. Please consult these sizes before determining if a Superior cap or base is the right fit for your project.

**Please Note:** The images below depict standard caps and bases. However, all round cap and base options from Superior will feature these same tab dimensions

10

12"