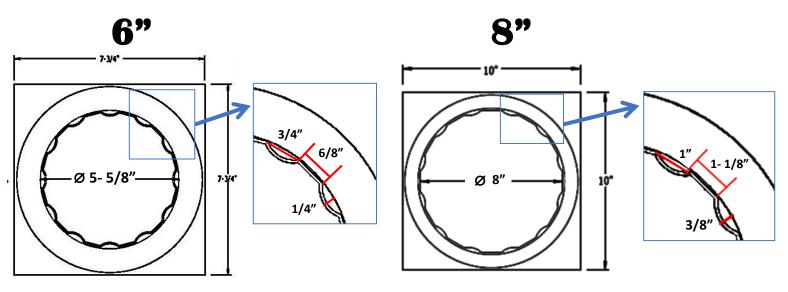

## Superior Aluminum Products, Inc.

## COLUMNS • RAILINGS • FENCE

Phone (937) 526-4065 Fax (937) 526-3904 email: info@superioraluminum.com

555 E. MAIN STREET, P.O. BOX 430, RUSSIA, OHIO 45363

Superior Aluminum round caps and bases are built to fit the corresponding size Superior Round Fluted Column, and may not fit all round columns or objects. The exact dimensions for the flute tabs can be found below. Please consult these sizes before determining if a Superior cap or base is the right fit for your project.

**Please Note:** The images below depict standard caps and bases. However, all round cap and base options from Superior will feature these same tab dimensions

10

12"