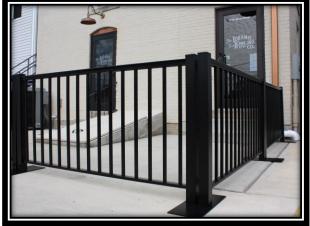

## Superior Aluminum Ready Railing

Installation is simple, quick, and hassle free; and it's as easy as 1,2,3.

- Place bases in the desired pattern
- Insert railing panels into bases
- Bolt the panel to the base to finish

It really is that easy!! Once you're done with or need to move your Ready Railing system, simply follow the instructions in reversell

1.

2.

3.

Panels available in 4', 5' and 6' sections Single Bases available for ends, Double bases for continuous runs/corners