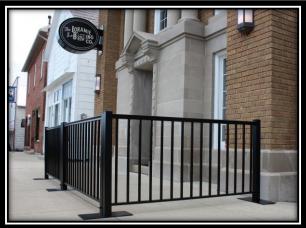

## Superior Aluminum Ready Railing

Installation is simple, quick, and hassle free; and it's as easy as 1,2,3.

- Place bases in the desired pattern
- Insert railing panels into bases
- Bolt the panel to the base to finish

It really is that easy!! Once you're done with or need to move your Ready Railing system, simply follow the instructions in reversell

1.

2.

3.

Panels available in 4', 5' and 6' sections Single Bases available for ends, Double bases for continuous runs/corners