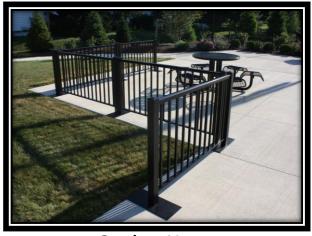

## Superior Aluminum Ready Railing

Installation is simple, quick, and hassle free; and it's as easy as 1,2,3.

- Place bases in the desired pattern
- Insert railing panels into bases
- Bolt the panel to the base to finish

It really is that easy!! Once you're done with or need to move your Ready Railing system, simply follow the instructions in reversell

1.

2.

3.

Panels available in 4', 5' and 6' sections Single Bases available for ends, Double bases for continuous runs/corners