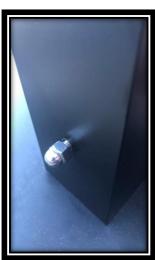

## Superior Aluminum Ready Railing

Installation is simple, quick, and hassle free; and it's as easy as 1,2,3.

- Place bases in the desired pattern
- Insert railing panels into bases
- Bolt the panel to the base to finish

It really is that easy!! Once you're done with or need to move your Ready Railing system, simply follow the instructions in reversell

1.

2.

3.

Panels available in 4', 5' and 6' sections Single Bases available for ends, Double bases for continuous runs/corners