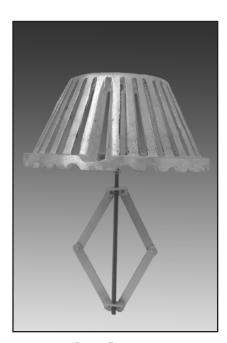

BEFORE EXPANSION

SCISSORS EXPAND TIGHT TO INSIDE OF DRAIN

- NEW 10" Aluminum Dome can also be used with Marathon Drains
- Quickly installs to eliminate time and cost consuming fitting problems
- Installs to fit drain outlets 2 1/2 " to 8" (63-203 mm) (Special 3"-12" also available)
- Choice of 3 drain guard diameters,
  5" (127mm) for small drains, 10" (254mm) for normal drain openings, 13 1/2" (343mm) and 18" (457mm) for large drain openings
- Sturdy cast aluminum dome and stainless steel hardware withstands extreme conditions

# INSTALLS QUICKLY AND EASILY WITHOUT TOOLS

- Turn strainer to expand scissors to approximately the inside diameter of the existing drain
- Insert unit in drain, positioning it so the bottom of the strainer is just above the surface of the roofing material
- Turn the strainer to further expand the scissors, until tight

### DRAIN DIMENSIONS:

- 5" (127mm) outside diameter of drain guard, overall length 13" (330mm).
- 10" (254mm) outside diameter of drain guard, overall length 13" (330mm).
- 13 1/2" (343mm) outside diameter of drain guard, overall length 13" (330mm).
- 18" (457 mm) outside diameter of drain guard, overall length 13" (330mm).