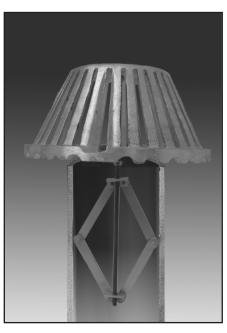

BEFORE EXPANSION

SCISSORS EXPAND TIGHT TO INSIDE OF DRAIN

- NEW 10" Aluminum Dome can also be used with Marathon Drains
- Quickly installs to eliminate time and cost consuming fitting problems
- Installs to fit drain outlets 2 1/2 " to 8" (63-203 mm) (Special 3"-12" also available)
- Choice of 3 drain guard diameters,
  5" (127mm) for small drains, 10" (254mm) for normal drain openings, 13 1/2" (343mm) and 18" (457mm) for large drain openings
- Sturdy cast aluminum dome and stainless steel hardware withstands extreme conditions

# INSTALLS QUICKLY AND EASILY WITHOUT TOOLS

- Turn strainer to expand scissors to approximately the inside diameter of the existing drain
- Insert unit in drain, positioning it so the bottom of the strainer is just above the surface of the roofing material
- Turn the strainer to further expand the scissors, until tight

### DRAIN DIMENSIONS:

- 5" (127mm) outside diameter of drain guard, overall length 13" (330mm).
- 10" (254mm) outside diameter of drain guard, overall length 13" (330mm).
- 13 1/2" (343mm) outside diameter of drain guard, overall length 13" (330mm).
- 18" (457 mm) outside diameter of drain guard, overall length 13" (330mm).