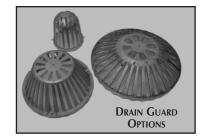

### SIZED TO FIT ALL DRAIN OPENINGS

Lock out stones and debris with two quick twists of the wrist and prevent costly drain clogs for decades to come. Innovative guard adjusts to most residential and commercial roof drains, eliminating the expense and clutter of an extensive inventory of strainer sizes.

BEFORE EXPANSION

SCISSORS EXPAND TIGHT TO INSIDE OF DRAIN

- NEW 10" Aluminum Dome can also be used with Marathon Drains
- Quickly installs to eliminate time and cost consuming fitting problems
- Installs to fit drain outlets 2 1/2 " to 8" (63-203 mm) (Special 3"-12" also available)
- Choice of 3 drain guard diameters,
  5" (127mm) for small drains, 10" (254mm) for normal drain openings, 13 1/2" (343mm) and 18" (457mm) for large drain openings
- Sturdy cast aluminum dome and stainless steel hardware withstands extreme conditions

### DRAIN DIMENSIONS:

- 5" (127mm) outside diameter of drain guard, overall length 13" (330mm).
- 10" (254mm) outside diameter of drain guard, overall length 13" (330mm).
- 13 1/2" (343mm) outside diameter of drain guard, overall length 13" (330mm).
- 18" (457 mm) outside diameter of drain guard, overall length 13" (330mm).