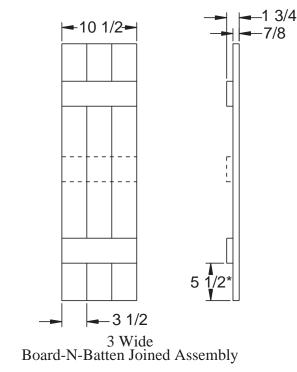

## SPECIFICATIONS:

1 3/4

7/8

| Material:    | UV stabilized copolymer                              |
|--------------|------------------------------------------------------|
| Color:       | All popular shutter colors                           |
|              | Paintable HIPS available                             |
| Fabrication: | Ultrasonically welded assembly of molded and         |
|              | extruded components                                  |
| Attachment:  | Installs easily with Shutter Loks® or traditional    |
|              | wood screws                                          |
| Sizes:       | Available in 2, 3, 4, & 5 giving finished widths of: |
|              | Spaced: 7 3/4", 12", 16 1/4", & 20 1/2"              |
|              | Joined: 7", 10 1/2", 14", & 17 1/2"                  |
|              | Shutters 60" and above require 3 battens             |
| Dimensions:  | See drawing below (all dimensions in inches)         |
| Packaging:   | Sold in pairs, screws (1) 8 pack per pair            |

\*This dimension 3 1/2" when shutter is 30" or less in length.