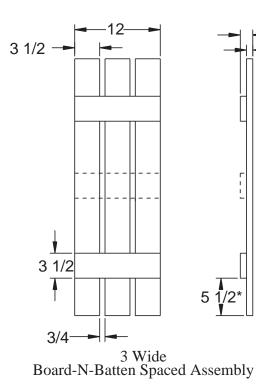

## SPECIFICATIONS:

1 3/4

7/8

| Material:    | UV stabilized copolymer                              |
|--------------|------------------------------------------------------|
| Color:       | All popular shutter colors                           |
|              | Paintable HIPS available                             |
| Fabrication: | Ultrasonically welded assembly of molded and         |
|              | extruded components                                  |
| Attachment:  | Installs easily with Shutter Loks® or traditional    |
|              | wood screws                                          |
| Sizes:       | Available in 2, 3, 4, & 5 giving finished widths of: |
|              | Spaced: 7 3/4", 12", 16 1/4", & 20 1/2"              |
|              | Joined: 7", 10 1/2", 14", & 17 1/2"                  |
|              | Shutters 60" and above require 3 battens             |
| Dimensions:  | See drawing below (all dimensions in inches)         |
| Packaging:   | Sold in pairs, screws (1) 8 pack per pair            |

\*This dimension 3 1/2" when shutter is 30" or less in length.