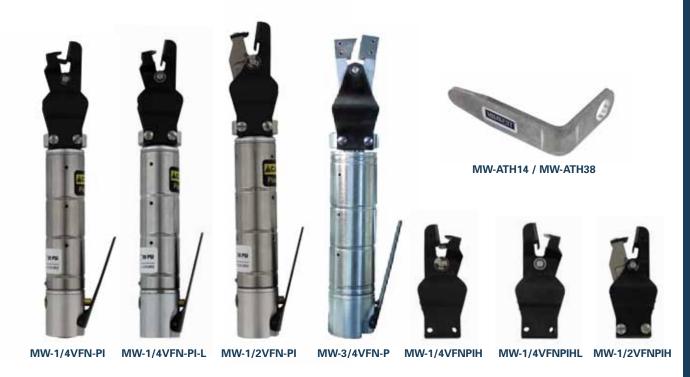

## PNEUMATIC VINYL FENCE NOTCHER MODELS

Powerful 3-piston pneumatic cylinder with palm touch actuator and precision milled notcher heads. Notches snap-lock tabs in vinyl fence rail and pickets. Notcher heads are interchangeable on all 1/4-Inch and 1/2-Inch models. Replaceable jaws are available for all models. (Air hose fittings not included.) **US Patent 6.314.862.** 

## MW-1/4VFN-PI 1/4-Inch Pneumatic Rail/Picket Notcher Makes ¼"(6.35mm) snap-lock tab in up to

0.075"(1.905mm) vinyl. 3/8"(9.53mm) throat depth.

#### MW-1/4VFN-PI-L 1/4-Inch Pneumatic Rail/Picket Notcher

Makes ¼"(6.35mm) snap-lock tab in up to 0.075"(1.905mm) vinyl. 7/8"(22.23mm) throat depth.

## MW-1/2VFN-PI 1/2-Inch Pneumatic Ranch Rail Notcher

Makes ½"(12.7mm) snap-lock tab in up to 0.090"(2.286mm) vinyl. 7/8"(22.23mm) throat depth.

#### MW-3/4VFN-P 3/4-Inch Pneumatic Rail Notcher

Makes ¾"(19.05mm) snap-lock tab in up to 0.150"(3.81mm) vinyl. 1-3/16"(30.17mm) throat depth.

#### MW-1/4+1/2VFN-PI Pneumatic Notcher Set

Set includes MW-1/4VFN-PI complete unit and additional interchangeable notcher head MW-1/2VFNPIH.

## INTERCHANGEABLE PNEUMATIC NOTCHER HEAD MODELS

Notcher heads are interchangeable on all 1/4-Inch and 1/2-Inch pneumatic notcher models.

MW-1/4VFNPIH 1/4-Inch Notcher Head Only

3/8" (9.53mm) throat depth

MW-1/4VFNPIHL 1/4-Inch Notcher Head Only

7/8" (22.23mm) throat depth

MW-1/2VFNPIH 1/2-Inch Notcher Head Only

7/8" (22.23mm) throat depth

## PNEUMATIC / AIRTOOL HOLDER MODELS

Made of lightweight aluminum. Hooks on belt loop for holstering almost any air tool by its NPT fitting.

MW-ATH14 1/4-Inch NPT Air Tool Holder MW-ATH38 3/8-Inch NPT Air Tool Holder