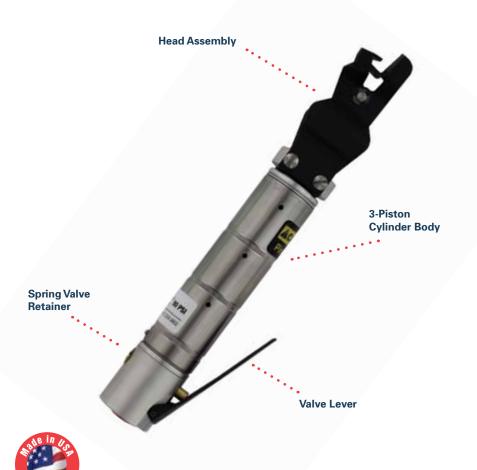

## Powerful. Portable. Compact. Convenient.

Used by extruders, fabricators and installers to notch vinyl fence rails and pickets. Patented three piston pneumatic cylinder is fast and powerful. Portability increases productivity by reducing material handling. Professionally notch material in its place without placing material on a stationary tabletop. One-hand operation. Palm touch modular trigger assembly. Interchangeable notcher heads in three sizes. Cutter blades are milled from tool steel for long-lasting precision.

## **FASTER!**

Patented 3-Piston Power Unit Quickly notches rails up to 0.15" thick.

#### **One-Hand Operation**

Second hand free to steady and feed material.