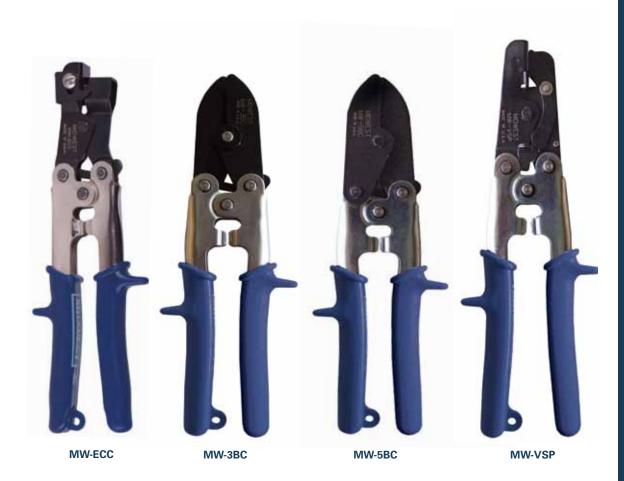

#### **Downspout Crimpers**

Choose from 3-blade or 5-blade models.

## **End-Cap Crimper**

Adjustable throat depth.

#### **Vertical Slot Punch**

Often required for installation of gutter cover or helmet.

#### MW-ECC End-Cap Crimper

Adjustable throat depth from 1/8" (3.2mm) to 3/8" (9.5mm).

MW-3BC 3-Blade Crimper MW-5BC 5-Blade Crimper

#### **MW-VSP Vertical Slot-Punch**

Punches 3/16" (4.7mm) X 1/2" (12.7mm) nail/screw slot.