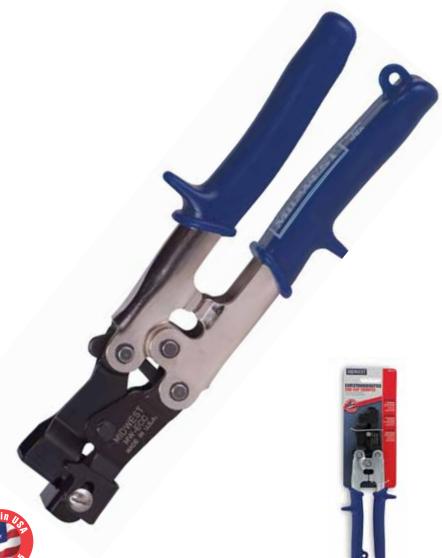

## **End-Cap Crimper**

Adjustable throat depth.

### **END-CAP CRIMPER MODEL**

Securely fastens end-cap to gutter with a double cut on the inside and louver cut on the outside. Adjustable throat depth. Heavy-duty heat-treated handles will not bend from hand pressure. Tempered steel head for long-lasting accuracy.

#### MW-ECC End-Cap Crimper

Adjustable throat depth from 1/8" (3.2mm) to 3/8" (9.5mm).