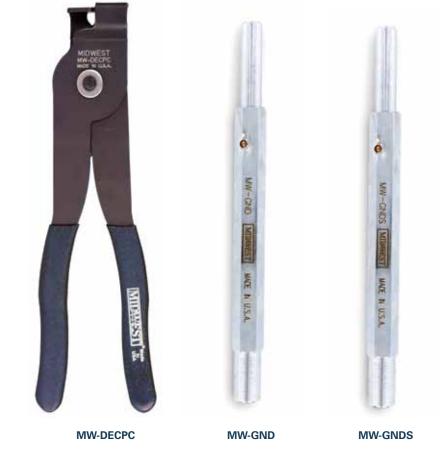

#### **End-Cap Crimper**

Secures end-cap in gutter / eavestrough.

## **Gutter Nail-Drivers**

Pallet nail or 8-penny nail model styles.

## **END-CAP CRIMPER MODEL**

Securely fastens end-cap to gutter with louver style cut on the inside. Also can be used to secure permatabs to siding. Hardened and tempered spring steel with a hardened steel pivot pin. Kush'n-Kote® textured grip comforts user's hand.

MW-DECPC End-Cap / Permatab Crimper

# **GUTTER NAIL-DRIVER MODELS**

Hardened steel punch for long-lasting durability. Copper coated steel ball-bearing for smooth action. 9.75" (247.65mm) length for extra reach. Hex shape for secure grip.

#### MW-GND Gutter Nail-Driver (pallet nail style)

1-1/2" (38.1mm) throat depth for pallet style nails.

# MW-GNDS Gutter Nail-Driver (8-penny nail style)

2-1/8" (54.0mm) throat depth for 8-penny style nails.