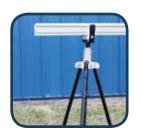

#### **Roller Stand**

Heavy-duty material handling solution.

# **GUTTER ROLLER STAND MODEL**

Heavy-duty ¾"(19.05mm) black steel pipe legs. Hub is manufactured of cast aluminum and roller is made of durable UHMW material. Fully adjustable roller height from 34"(863.6mm) to standard 52"(1,320.8mm). Designed for fast set-up and easy to use. Weighs 17.0 lbs (7.7kg). Collapsible for compact storage. Features a simple locking mechanism with quick release and three lockout plates to secure legs in open position. One leg is fully adjustable for uneven ground.

MW-GS Roller Stand

51