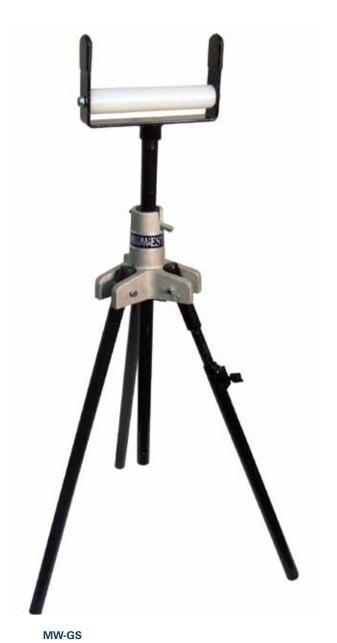

#### **Roller Stand**

Heavy-duty material handling solution.

# **GUTTER ROLLER STAND MODEL**

Heavy-duty ¾"(19.05mm) black steel pipe legs. Hub is manufactured of cast aluminum and roller is made of durable UHMW material. Fully adjustable roller height from 34"(863.6mm) to standard 52"(1,320.8mm). Designed for fast set-up and easy to use. Weighs 17.0 lbs (7.7kg). Collapsible for compact storage. Features a simple locking mechanism with quick release and three lockout plates to secure legs in open position. One leg is fully adjustable for uneven ground.

MW-GS Roller Stand

51