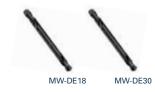

# Drill Bits DOUBLE ENDERS

MW-DE18 1/8" x 2" Double Ender Drill Bit MW-DE30 #30 x 2" Double Ender Drill Bit

Black oxide coated. Utilize both end. 118 point starts drilling immediately.