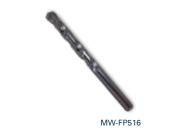

#### MW-FP516 5/16" x 4" Masonry Drill Bit

Tungsten carbide tip. Heavy-duty M1 through-hardened tool steel.