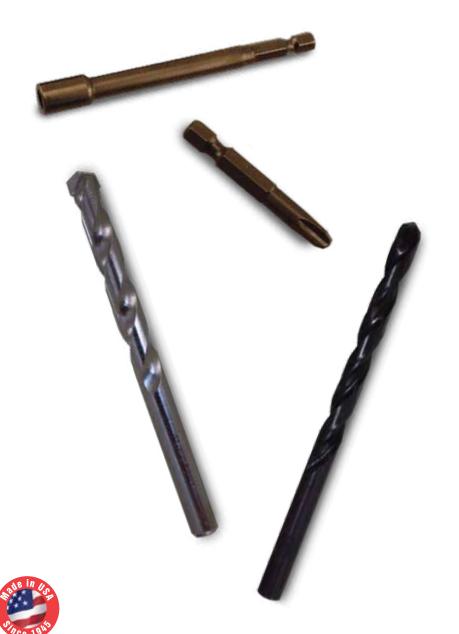

# Drill Bits, Power Bits, Power Nut Setters

Drill bits in double-ender, jobber, and masonry models. Power Bits and Power Nut Setters are precision forged for exceptional strength and long-lasting durability.

#### **Drill Bits**

Double-ender, jobber, and masonry models.

#### Power Bits

Exceed aerospace industry specifications.

#### **Power Nut Setters**

Hex shank drive with magnetic inserts.