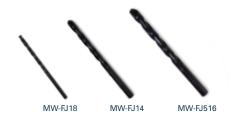

#### **JOBBERS**

MW-FJ18 1/8" x 2-3/4" Jobber Drill Bit
MW-FJ14 1/4" x 4" Jobber Drill Bit
MW-FJ516 5/16" x 4-1/2" Jobber Drill Bit

Black oxide coated. Heavy-duty M1 through-hardened tool steel.

#### **MASONRY**

#### MW-FP516 5/16" x 4" Masonry Drill Bit

Tungsten carbide tip. Heavy-duty M1 through-hardened tool steel.