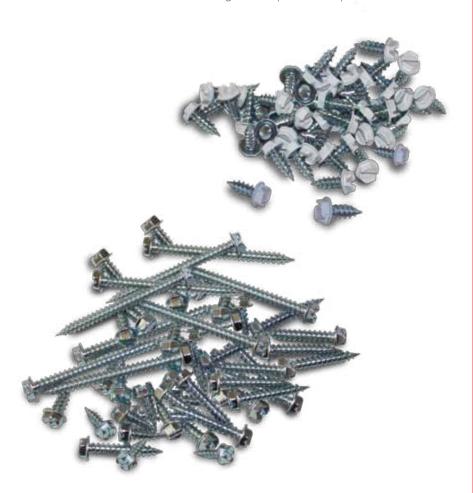

# Unpainted and Painted Self-Piercing Screws

Midwest Snips® Fasteners are conveniently packaged in bags, tubs, or pails depending upon your needs and are stocked unpainted and in white.

Special order color match fasteners are also available.

## **PAINTED**

Made of zinc plated steel with painted heads. Needle point with twin lead thread. Slotted head with ¼-inch indented hex washer. All sizes stocked in white. Other colors available by special order. Larger tub quantities available upon request.

#### **UNPAINTED**

Made of zinc plated steel. Needle point with twin lead thread. Slotted head with ¼-inch indented hex. Larger tub quantities available upon request.

| SIZE X LENGTH  | 100 PER BAG<br>MODEL NO. | 250 PERTUB<br>MODEL NO. | 500 PERTUB<br>MODEL NO. | 1000 PERTUB<br>MODEL NO. |
|----------------|--------------------------|-------------------------|-------------------------|--------------------------|
| NO.6 X %-in.   | MW-6X381                 |                         |                         | MW-6X3810                |
| NO.7 X ½-in.   | MW-7X121                 |                         |                         | MW-7X1210                |
| NO.8 X ½-in.   | MW-8X121                 |                         |                         | MW-8X1210                |
| NO.8 X ¾-in.   |                          |                         | MW-8X345                |                          |
| NO.8 X 1-in.   |                          |                         | MW-8X15                 |                          |
| NO.8 X 1-½-in. |                          | MW-8X11225              | 5                       |                          |
| NO.8 X 2-in.   |                          | MW-8X225                |                         |                          |