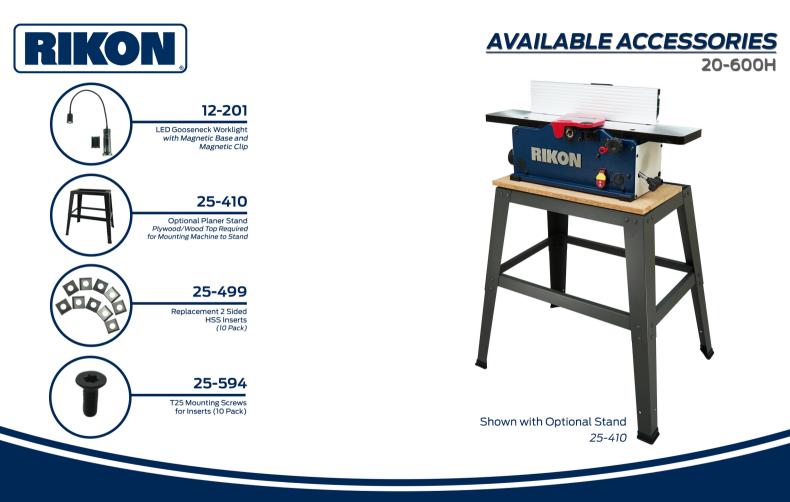

### **Indexible Inserts**

12 - 2 sided indexible HSS inserts

## Helical-Style Cutterhead

Has 6 rows with 2 indexible HSS inserts per row