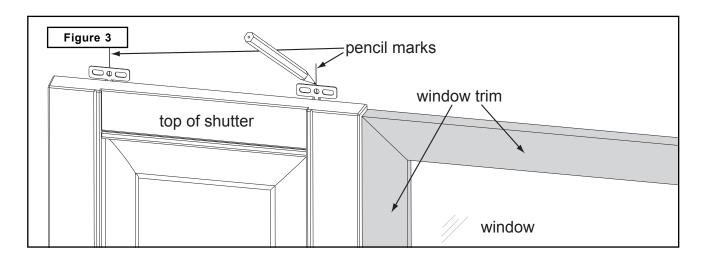

#### STEP 2

Hold the shutter where you want it to be attached on the mounting surface. Mark the center hole of each shutter clip in each clip. Draw lines vertically between top and bottom marks. After completing this step, remove shutter clips from shutter. See Figure 3.

### STEP 3

Place the front of the shutter against the mounting surface and align it next to where it will be installed. On the vertical lines drawn in Step 2, sketch marks corresponding to the mounting areas of the shutter. See Figure 3.