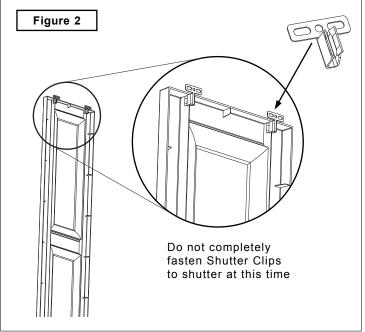

### STEP 1

Push a shutter clip onto the ribs at each corner of the shutter. The mounting tab should extend beyond the shutter. See Figure 2. Shutter clips will be removed later, so DO NOT fasten shutter clips completely onto the shutter at this time.