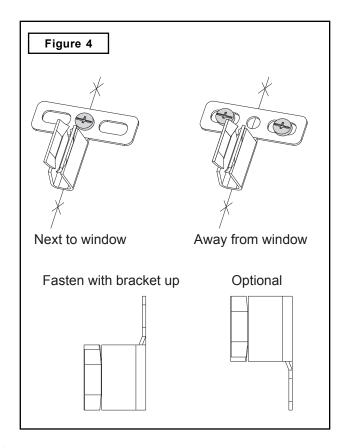

## STEP 4

Read complete instructions for Step 4 and examine Figure 4 before installing shutter clips to mounting surface. Fasten shutter clips centered on the vertical line and between the sketch marks drawn in Step 3. Use one screw next to the window, and two screws in the shutter clips away from window. See Figure 4. shutter clips should be free to move with changes in temperature. Mounting bracket on shutter clip should be placed in upright position. Special mounting procedures or techniques may be required on different mounting surfaces.