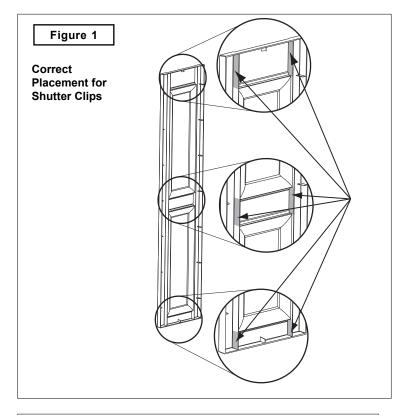

# **Shutter Clip**

### STEP 1

Push a shutter clip onto the ribs at each corner of the shutter. The mounting tab should extend beyond the shutter. See Figure 2. Shutter clips will be removed later, so DO NOT fasten shutter clips completely onto the shutter at this time.