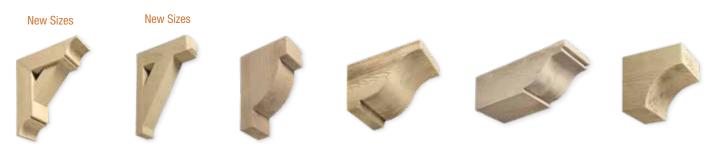

• Available in a variety of styles and sizes ranging from a large 36" x 36" bracket to a small 5" x 3" dentil block.

Visit fypon.com or call 800-446-3040 for more information.

©2021 Fypon, LLC. All rights reserved. Fypon and the Fypon Logo are trademarks of Fypon, LLC. Fypon, LLC, and its parent company Therma-Tru Corp. are part of Fortune Brands Home & Security, Inc. All trademarks are property of their respective owners.