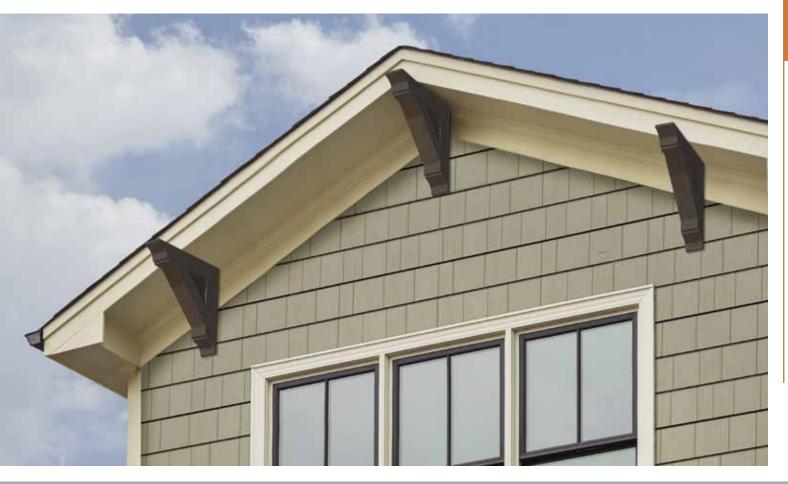

### Style, Performance, Service. That's the Fypon® advantage.

Fypon offers brackets, corbels and dentil blocks that can easily be added to the interior or exterior of the home for a decorative touch. These products are primarily used on porches, cornices and as part of a gable end decoration. Interior applications include supporting or hiding joints between a beam and wall, embellishing doorways, supporting shelving and hanging objects.