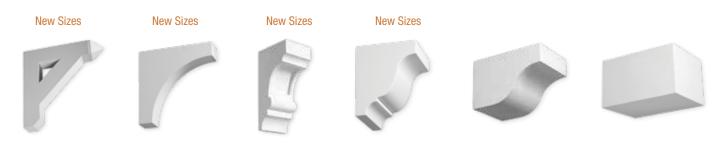

#### Smooth Brackets, Corbels and Dentil Blocks

• Available in a variety of styles and sizes ranging from a large 40" x 40" bracket to a small 3" x 3" dentil block.

Wood-Grained Brackets, Corbels and Dentil Blocks