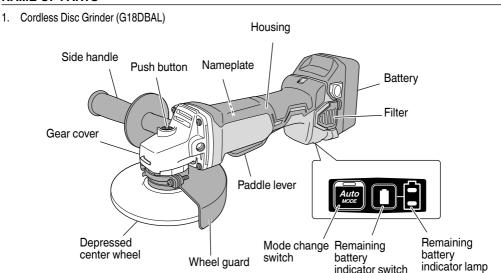

#### NAME OF PARTS

### 1. Cordless Disc Grinder

| Model          |          | G18DBAL                           |  |
|----------------|----------|-----------------------------------|--|
| Motor          |          | DC brushless motor                |  |
| Rated Speed    |          | 9,000 /min 5,500 /min (auto mode) |  |
| Wheel Size:    |          |                                   |  |
| external diam. |          | 4-1/2" (115 mm)                   |  |
| thickness      |          | 1/4" (6 mm)                       |  |
| hole diam.     |          | 7/8" (22 mm)                      |  |
| Battery        | Model    | BSL 1850                          |  |
|                | Туре     | Lithium – ion battery             |  |
|                | Voltage  | DC 18V                            |  |
|                | Capacity | 5.0 Ah                            |  |
| Weight         |          | 5.5 lbs (2.5 kg)                  |  |