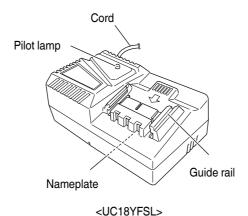

# 2. Battery Charger

Fig. 2

# 2. Battery Charger

| Model              |                  | UC18YFSL                     |
|--------------------|------------------|------------------------------|
| Input power source |                  | Single phase: AC 120 V 60 Hz |
| Charging time      |                  | Approx. 45 min.              |
| Charger            | Charging voltage | DC 14.4 V 18 V               |
|                    | Charging current | DC 3.5 A                     |
| Weight             |                  | 1.1 lbs. (0.5 kg)            |