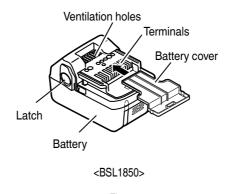

#### Battery

Fig.1

### 1. Cordless Disc Grinder

| Model          |          | G18DBAL                           |  |
|----------------|----------|-----------------------------------|--|
| Motor          |          | DC brushless motor                |  |
| Rated Speed    |          | 9,000 /min 5,500 /min (auto mode) |  |
| Wheel Size:    |          |                                   |  |
| external diam. |          | 4-1/2" (115 mm)                   |  |
| thickness      |          | 1/4" (6 mm)                       |  |
| hole diam.     |          | 7/8" (22 mm)                      |  |
| Battery        | Model    | BSL 1850                          |  |
|                | Туре     | Lithium – ion battery             |  |
|                | Voltage  | DC 18V                            |  |
|                | Capacity | 5.0 Ah                            |  |
| Weight         |          | 5.5 lbs (2.5 kg)                  |  |