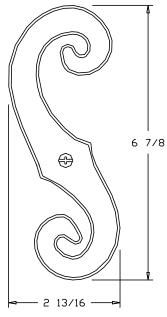

## **SPECIFICATIONS:**

Material: UV stabilized copolymer

Color molded in

Fabrication: Single piece molded construction
Attachment: Fasten directly to shutter using screws

Dimensions: See drawing below (all dimensions in inches)