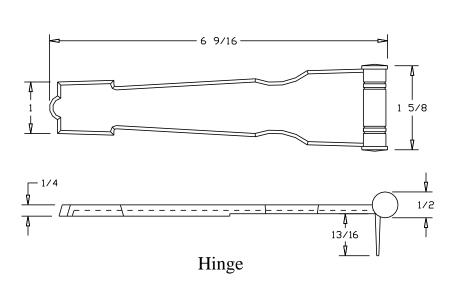

## **SPECIFICATIONS:**

Material: UV stabilized copolymer

Color molded in

Fabrication: Single piece molded construction
Attachment: Fasten directly to shutter using screws

Dimensions: See drawing below (all dimensions in inches)