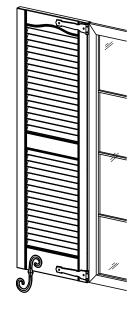

## SHUTTER HARDWARE

The Shutter Hardware adds a distinctive look to new or existing shutters. The "S" Hook and Hinge have a ball pein hammered finish to create the look of wrought iron. Once installed, the Shutter Hardware will simulate the look of functional shutters.