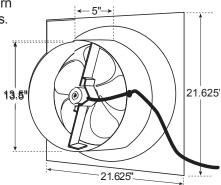

Lead
- 5. 1100 Series, Commercial Pure Grade Aluminum Hood
- 6. Custom DC Motor
- 7. Motor Bracket Assembly
- 8. Precision Pitch 5 Blade Fan
- 9. 3.25" x 48" Stainless Steel Wire Mesh
- 10. (4) Rugged 14 Gauge Hood Support Bracket
- 11. 1100 Series, Commercial Pure Grade Aluminum Flashing
- 12. (6) #6 x 1.5" Stainless Steel Phillips Head Screws

\*solar panel dimensions may vary slightly

#### **Roof Mount Flashing**

13.375

1

27.25"-



**Curb Mount Flashing** 



10

5.75"

#### OPTIONAL ACCESSORYS:

Thermal Snap Switch available to automatically turn off unit during colder months.

### SOLAR PANEL VENTING CAPACITY

12 watts – up to 1,260 sf up to 893 CFMs 24 watts – up to 2,100 sf up to 1,339 CFMs 36 watts – up to 2,625 sf up to 1,628 CFMs 60 watts – up to 3,255 sf up to 1,995 CFMs



**Gable Mounted Fan** 



12