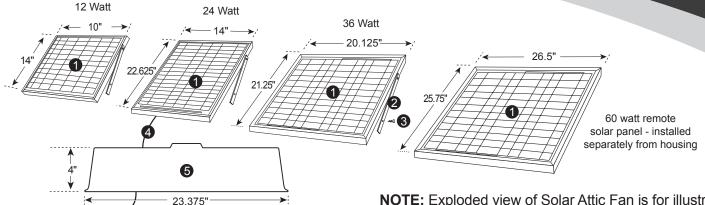

# Solar Attic Fan Technical Specifications

**NOTE:** Exploded view of Solar Attic Fan is for illustrative purposes only. Unit comes fully assembled.

- 1. Custom Solar Panel (12, 24, 36, or 60 watt available)\*
- 2. (2) Adjustable Solar Panel Bracket
- 3. (2) #8 x .75" Self-Tapping Screws
- 4. 18 Gauge Tinned Copper Wire Lead
- 5. 1100 Series, Commercial Pure Grade Aluminum Hood
- 6. Custom DC Motor
- 7. Motor Bracket Assembly
- 8. Precision Pitch 5 Blade Fan
- 9. 3.25" x 48" Stainless Steel Wire Mesh
- 10. (4) Rugged 14 Gauge Hood Support Bracket
- 11. 1100 Series, Commercial Pure Grade Aluminum Flashing
- 12. (6) #6 x 1.5" Stainless Steel Phillips Head Screws

\*solar panel dimensions may vary slightly

### SOLAR PANEL VENTING CAPACITY

12 watts – up to 1,260 sf up to 893 CFMs 24 watts – up to 2,100 sf up to 1,339 CFMs 36 watts – up to 2,625 sf up to 1,628 CFMs 60 watts – up to 3,255 sf up to 1,995 CFMs