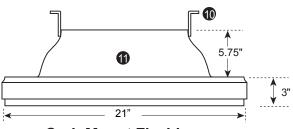

#### **Roof Mount Flashing**

13.375

1

27.25"-

**Curb Mount Flashing** 

10

5.75"