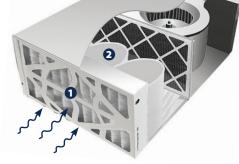

**OUICK LATCH SYSTEM FOR CHANGING FILTERS** 

OUTER FILTER 9-1/2" X 16-1/2" SEP PLEATED, 5 MICRON

ACCESSORY 62-902F INNER FILTER BAG 9-1/2" X 16-1/2". 1 MICRON

HOW AIR MOVES THROUGH TWO STAGE **AIR FILTRATION SYSTEM** 