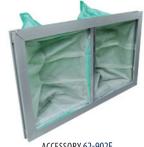

## **ACCESSORIES**

| MODEL   | DESCRIPTION                                            |
|---------|--------------------------------------------------------|
| 62-901F | Outer Filter 9-1/2" x 16-1/2"<br>SEP Pleated, 5 Micron |
| 62-902F | Inner Filter Bag 9-1/2" x 16-1/2",<br>1 Micron         |

**OUICK LATCH SYSTEM FOR CHANGING FILTERS** 

OUTER FILTER 9-1/2" X 16-1/2" SEP PLEATED, 5 MICRON

ACCESSORY 62-902F INNER FILTER BAG 9-1/2" X 16-1/2". 1 MICRON

HOW AIR MOVES THROUGH TWO STAGE **AIR FILTRATION SYSTEM** 