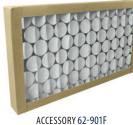

## **ACCESSORIES**

| MODEL   | DESCRIPTION                                            |
|---------|--------------------------------------------------------|
| 62-901F | Outer Filter 9-1/2" x 16-1/2"<br>SEP Pleated, 5 Micron |
| 62-902F | Inner Filter Bag 9-1/2" x 16-1/2",<br>1 Micron         |

**OUICK LATCH SYSTEM FOR CHANGING FILTERS** 

OUTER FILTER 9-1/2" X 16-1/2" SEP PLEATED, 5 MICRON

ACCESSORY 62-902F INNER FILTER BAG 9-1/2" X 16-1/2". 1 MICRON

HOW AIR MOVES THROUGH TWO STAGE **AIR FILTRATION SYSTEM** 