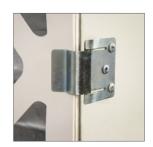

**OUICK LATCH SYSTEM FOR CHANGING FILTERS** 

OUTER FILTER 9-1/2" X 16-1/2" SEP PLEATED, 5 MICRON

ACCESSORY 62-902F INNER FILTER BAG 9-1/2" X 16-1/2". 1 MICRON

HOW AIR MOVES THROUGH TWO STAGE **AIR FILTRATION SYSTEM** 