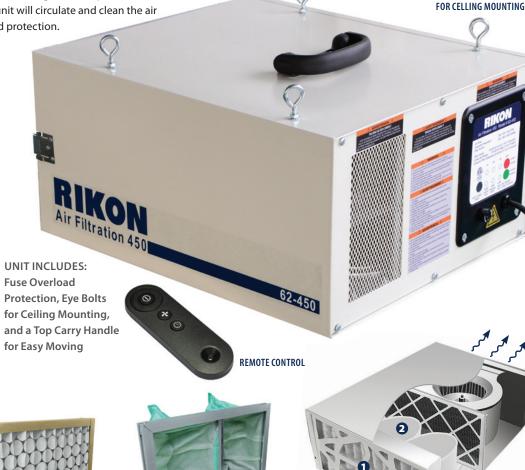

## 62-450 Air Filtration System 450 CFM

**EYE BOLTS** 

| 1/4 HP                                  |
|-----------------------------------------|
| 1.5                                     |
| 120V, 60Hz                              |
| 250, 350, or 450 CFM                    |
| 450 CFM                                 |
| 9-1/2" x 16-1/2" x 2"                   |
| Outer 5, Inner 1                        |
| 68 dB on High                           |
| 1, 2, or 4 Hour Segments                |
| 20' x 20' x 8' Room<br>8 Times Per Hour |
|                                         |
| 20 Gauge Steel                          |
| Steel                                   |
| Squirrel Cage                           |
|                                         |
| 19-3/4"                                 |
|                                         |

16-3/4"

28.5 lbs.

32.5 lbs.

**5 YEARS** 

23-1/4" x 20" x 13"

10"

1/4 HP AIR FILTRATION SYSTEM 62-450 is very effective for smaller sized shops with its air flows of 250, 350 or 450 CFM. For large rooms up to 20' x 20' x 8' with average dust creation from work, this unit will circulate and clean the air 8 times per hour. Unit includes fuse overload protection.

## **FEATURES**

- Sturdy 20 Gauge **Steel Cabinet Construction**
- Three Speed Settings of 250, 350, 450 CFM
- Three Timer Settings
- Settings Via Push Buttons or **Remote Control**
- Ouick Release Latches for **Easy Filter Changes**
- Replaceable Inner and Outer Filters
- Eye Bolts for Ceiling Mounting
- Top Carry Handle for Easy Moving the System Around the Shop