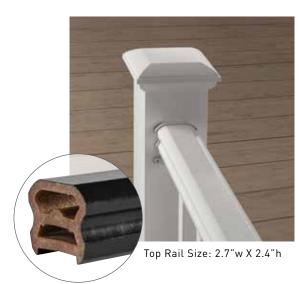

- Composite core with a 4-sided cap that covers the backside and grooves with a cap that contains no organic wood filler.
- Extremely durable and low-maintenance.
- Unbeatable resistance to mold and mildew keeps railings from rotting, splintering, cracking, or warping.
- Advanced resistance to scratches, stains, and insects.