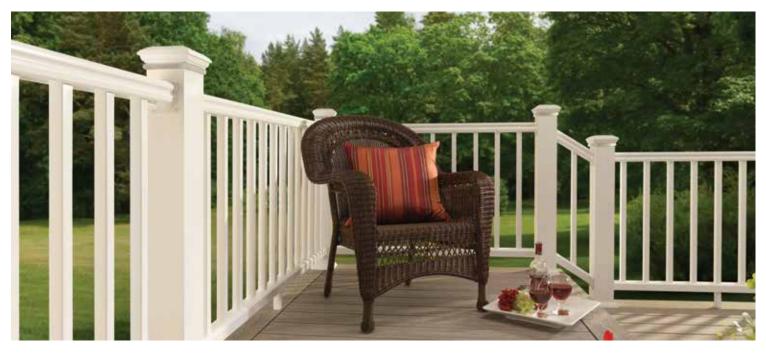

## RadianceRail Express<sup>®</sup> Composite Railing

## Simple. Sculpted. Timeless.

Make a style statement in your clients' backyards with this truly classic profile. RadianceRail Express offers value and a beautifully sculpted top rail that complements any home's exterior. Add elegance with this easy-to-install rail.

- Composite core with a 4-sided cap that covers the backside and grooves with a cap that contains no organic wood filler.
- Extremely durable and low-maintenance.
- Unbeatable resistance to mold and mildew keeps railings from rotting, splintering, cracking, or warping.
- Advanced resistance to scratches, stains, and insects.