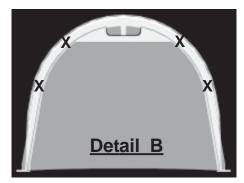

\*\* Imagine . . . What Bilco can do for your Basement

- Push plastic retainers onto cover flange as shown in Detail A. The four clips should be spaced and located approximately as shown in Detail B
- 2 Lower the cover onto the well. Push down on each of the plastic retainers to fully engage them with the vertical flange on the top of the well.