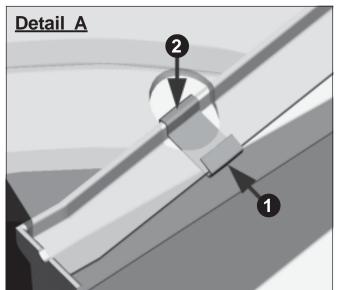

\*\* Imagine . . . What Bilco can do for your Basement

- Push plastic retainers onto cover flange as shown in Detail A. The four clips should be spaced and located approximately as shown in Detail B
- 2 Lower the cover onto the well. Push down on each of the plastic retainers to fully engage them with the vertical flange on the top of the well.