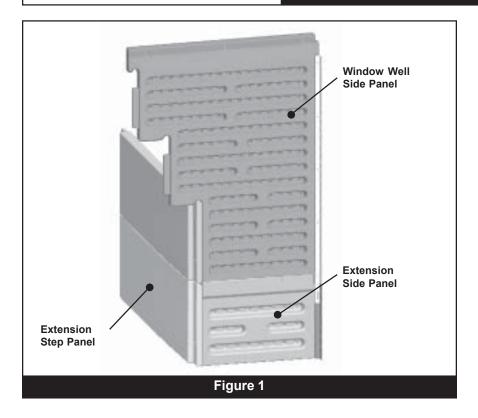

STEP 2: Once the window well is installed, align each extension side panel with the window well sides as shown in Figure 1 and attach them to the foundation using masonry anchors. Use (2) masonry anchors at the very top of each extension side panel and (1) at the very bottom. (Note: extension side panel mounting flanges may be repositioned to the inside if required, refer to STEP 2 of the installation instructions provided with the window well).

Attach extension side panels to window well side panels using the 1/4-20 x 1" screws provided, see Figure 2.

**STEP 3:** Attach connector plates to the side panels as shown in Figure 2 using the 1/4-20 x 1" screws provided.

STEP 4: Position the extension step panel as shown in Figure 1, snapping it into place. Cross-pin the step panel to each of the extension side panels at the pre-marked location using nails per STEP 4 and FIGURE 4 of the installation instructions provided with the window well.