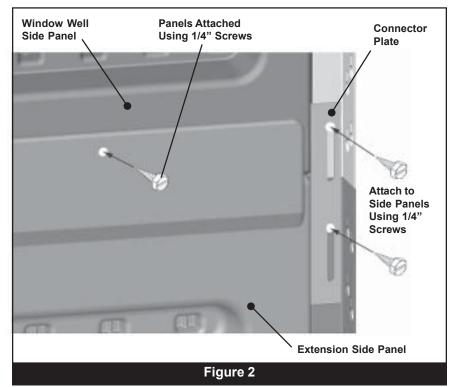

Attach extension side panels to window well side panels using the 1/4-20 x 1" screws provided, see Figure 2.

**STEP 3:** Attach connector plates to the side panels as shown in Figure 2 using the 1/4-20 x 1" screws provided.