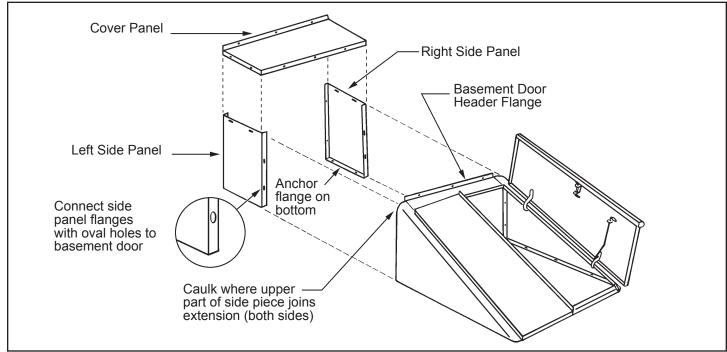

## Size C Bilco Basement Door Extensions

(Used to increase the length when required to fit a longer stairwell)

- 1. First assemble the size C Bilco Door in accordance with the installation instructions in the Door package.
- 2. The extension assembly consists of three parts: left side panel, right side panel, and cover panel. With the non-flanged portion of the extension side panels facing upward and the oval holes facing the basement door as shown, fasten the extension side panels to the back angle of the Bilco Door side pieces with the 1/4 " x 1/2" bolts and nuts provided.
- 3. Install cover panel so *flanges overlap* the side panels and the header flange of the Bilco Door. Secure this with 1/4" x 1/2" bolts, with nuts on inside.
- 4. Follow Basement Door instructions for installation of extension header against masonry building or to fit it properly under the shingles or clapboards on a frame building.
- 5. Using holes provided at bottom of each side panel, fasten extension to concrete using the slotted hex-head screws as described in Basement Door instructions. (note: 24" & 30" sides panels have two holes, 12" & 18" side panels have one hole and 6" side panels have no holes as concrete anchorage is not required).
- 6. When caulking around the exterior of the Bilco Door and extension be sure to caulk where side pieces join extension.