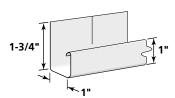

**J-Channel**

#### Vinyl Carpentry Accessories

#### 3/8" POCKET J-CHANNEL



Product Code: 50306
Finish: Matte
Length: 12' 6"
Channel: 3/8"
Pieces/Ctn.: 48

Lin. Ft. /Ctn.: 600 Cartons/Pallet: 30 lbs./Ctn.: ≤55

For use with Triple 2" Soffit



#### 1/2" POCKET J-CHANNEL



**Product Code: 50305**Finish: Matte

Length: 12' 6"
Channel: 1/2"
Pieces/Ctn.: 48
Lin. Ft. /Ctn.: 600
Cartons/Pallet: 30
lbs./Ctn.: ≤58

#### 5/8" POCKET J-CHANNEL



Product Code: 50310

Finish: Matte Length: 12' 6" Channel: 5/8" Pieces/Ctn.: 48 Lin. Ft. /Ctn.: 600 Cartons/Pallet: 30 lbs./Ctn.: ≤60



#### 3/4" POCKET J-CHANNEL





**Product Code: 50303** 

Finish: Matte Length: 12' 6" Channel: 3/4" Pieces/Ctn.: 48 Lin. Ft. /Ctn.: 600 Cartons/Pallet: 25

 $lbs./Ctn.: \leq 61$ 

#### 3/4" POCKET FLEXIBLE J-CHANNEL



Product Code: 50309

Finish: Matte Length: 12' 6" Channel: 3/4" Pieces/Ctn.: 10 Lin. Ft. /Ctn.: 125 Cartons/Pallet: 50 lbs./Ctn.: ≤20

|          | <b>Product Code</b>               | 50306<br>3/8" Pocket | 50305                    | 50310                    | 50303                    | 50309                                |
|----------|-----------------------------------|----------------------|--------------------------|--------------------------|--------------------------|--------------------------------------|
|          |                                   | J-Channel            | 1/2" Pocket<br>J-Channel | 5/8" Pocket<br>J-Channel | 3/4" Pocket<br>J-Channel | 3/4" Pocket<br>Flexible<br>J-Channel |
|          | Colonial White (01)               | •                    | •