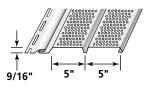

*TRIPLE 3-1/3"** HIDDEN VENT SOFFIT (Soffit Use Only)



Ventilation (NFA/Sq. Ft.: 9.65")

Product Code: 46230

Finish: Matte Length: 12' Thickness: .040" Exposure: 10" Projection: 5/8" Panels/Ctn.: 20

Squares/Ctn.: 2 Cartons/Pallet: 14 lbs./Ctn.: ≤94



**PERIMETER** TRIPLE 3-1/3" SOLID VERTICAL SIDING & SOFFIT



**Product Code: 46231** Finish: Matte Length: 12'

Thickness: .040" Exposure: 10" Projection: 5/8" Panels/Ctn.: 20 Squares/Ctn.: 2 Cartons/Pallet: 14

 $lbs./Ctn.: \le 103$ 

# **Ironmax**<sup>™</sup> **Soffit**

# DOUBLE 5" SOLID SOFFIT & VERTICAL SIDING



Product Code: 47201

Finish: Woodgrain Length: 12' Thickness: .046" Exposure: 10" Projection: 9/16" Panels/Ctn.: 20 Squares/Ctn.: 2

Cartons/Pallet: 14 lbs./Ctn.: ≤104

#### DOUBLE 5" FULLY VENTED SOFFIT (Soffit Use Only)



Ventilation (NFA/Sq. Ft.: 6.4")

#### **Product Code: 47205**

Finish: Woodgrain Length: 12' Thickness: .046" Exposure: 10" Projection: 9/16"

 $\begin{array}{c} Panels/Ctn.: \ 20 \\ Squares/Ctn.: \ 2 \\ Cartons/Pallet: \ 14 \\ lbs./Ctn.: \ \leq 101 \end{array}$ 

#### Vinyl Carpentry Soffit & Vertical Siding

| _     | Product Code         | 47201<br>Double 5"<br>Solid Soffit<br>& Vertical<br>Siding<br>(Woodgrain) | 47205<br>Double 5"<br>Fully Vented<br>Soffit<br>(Soffit Use<br>Only)<br>(Woodgrain) |
|-------|----------------------|---------------------------------------------------------------------------|-------------------------------------------------------------------------------------|
|       | Colonial White (01)  | •