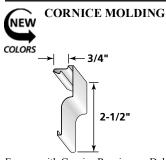

#### **Cornice Molding**

Available in the following colors – Brownstone (40), Melrose (39), Wedgewood Blue (89), and Weathered Wood (90)