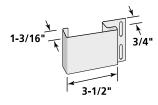

tural Clay (60) Sandstone Beige (15)

Snow (31)

Savannah Wicker (59)

51420 51447

1-1/4"

Traditiona

uperCorne

With

Foam

Traditiona

uperCorne

With

Foam

#### TRADITONAL $\textbf{SUPERCORNER}^{^{\text{tm}}}$ With Foam Insert



**Product Code: 51420** Finish: Matte Length: 20' Pieces/Ctn.: 6 Lin. Ft. /Ctn.: 120 Cartons/Pallet: 9 lbs./Ctn.:  $\leq$  77

| 1-1/4" | TRADITONAL  |
|--------|-------------|
| SUPE   | RCORNER™    |
| With I | Foam Insert |



**Product Code: 51447** Finish: Matte Length: 20' Pieces/Ctn.: 6 Lin. Ft. /Ctn.: 120 Cartons/Pallet: 8

# lbs./Ctn.: $\leq$ 80

#### $FLUTED \ SUPERCORNER^{^{TM}}$ With Foam Insert



**Product Code: 51424** 

Finish: Matte Length: 20' Pieces/Ctn.: 6 Lin. Ft. /Ctn.: 120 Cartons/Pallet: 10  $lbs./Ctn.: \leq 81$ 

#### 3-1/2" LINEAL



**Product Code: 54706** 

Finish: Matte Length: 20' Pieces/Ctn.: 10 Lin. Ft. /Ctn.: 200 Cartons/Pallet: 30  $lbs./Ctn.: \leq 51$ 

#### 5" LINEAL



**Product Code: 54712** 

Finish: Matte Length: 20' Pieces/Ctn.: 10 Lin. Ft. /Ctn.: 200 Cartons/Pallet: 15  $lbs./Ctn.: \leq \! 64$ 

# Corner Systems Cedar Impressions

#### **INDIVIDUAL 5"** SAWMILL CORNER

# **Product Code: 51405**

Finish: Sawmill Exposure: 5" Pieces/Ctn.: 24 Lin. Ft./Ctn.: 10' Cartons/Pallet: 45

 $lbs./Ctn.: \le 12$ 



#### T5" STRAIGHT EDGE SAWMILL OFFSET MITERED CORNERPOST



#### **Product Code: 51406**

Finish: Sawmill Pieces/Ctn.: 32 Lin. Ft./Ctn.: 40' Cartons/Pallet: 12  $lbs./Ctn.: \le 17$ 





#### **Product Code: 51459**

Finish: Perfection Length: 4 Pieces -7" each

Pieces/Ctn.: 40 Lin. Ft./Ctn.: 23' 4" Car