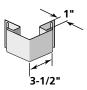

#### 3/4" H-Bar

COMING SOON - will be available in the following colors -

Autumn Red (23), Charcoal Gray (46), Granite Gray (34), Natural Clay (60), Midnight Blue (45), Pacific Blue (27), Sable Brown (29), Savannah Wicker (59), and Sterling Gray (33)