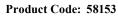

#### CedarBoards Single 12" Board & Batten Siding

Panel is available in the following colors – Herringbone (04) and Snow (31)

#### Single 8" Board & Batten (10' and 12' 6")

Available in the following color - Snow (31)