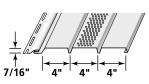

# Cedar Impressions Triple 5" Straight Edge Sawmill Shingles and Triple 5" Offset Mitered Cornerposts

Panels and Corners are available in the following colors -

Brownstone (40), Castle Stone (37), Espresso (43), Melrose (39), Midnight Blue (45), Slate (44), Wedgewood Blue (89), and Weathered Wood (90)