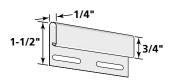

#### 1/2" J-Channel

Available in the following colors – Olive Grove (84), Smoky Gray (83), and COMING SOON: Black (54), Tuxedo (56), Wedgewood Blue (89), and Weathered Wood (90)