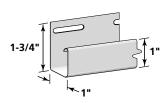

ood (90)     | *                           |                              |                          |                               |  |

- ★ NEW COLOR
- **♣** SOLID COLOR
- \* Solid color accessory used with the Cedar Impressions Single 7" Cedar Blend; and Monogram Double 4" Clapboard, Double 5" Clapboard and Double 5" Dutchlap Cedar Blend panels.

### **J-Channel**

#### Vinyl Carpentry Accessories

#### 3/8" POCKET J-CHANNEL



Product Code: 50306
Finish: Matte
Length: 12' 6"
Channel: 3/8"
Pieces/Ctn.: 48

Lin. Ft. /Ctn.: 600 Cartons/Pallet: 30 lbs./Ctn.: ≤55

For use with Triple 2" Soffit



#### 1/2" POCKET J-CHANNEL



**Product Code: 50305**Finish: Matte

Length: 12' 6"
Channel: 1/2"
Pieces/Ctn.: 48
Lin. Ft. /Ctn.: 600
Cartons/Pallet: 30
lbs./Ctn.: ≤58

#### 5/8" POCKET J-CHANNEL



Product Code: 50310

Finish: Matte Length: 12' 6" Channel: 5/8" Pieces/Ctn.: 48 Lin. Ft. /Ctn.: 600 Cartons/Pallet: 30 lbs./Ctn.: ≤60



#### 3/4" POCKET J-CHANNEL





**Product Code: 50303** 

Finish: Matte Length: 12' 6" Channel: 3/4" Pieces/Ctn.: 48 Lin. Ft. /Ctn.: 600 Cartons/Pallet: 25

 $lbs./Ctn.: \leq 61$ 

#### 3/4" POCKET FLEXIBLE J-CHANNEL



Product Code: 50309

Finish: Matte Length: 12' 6" Channel: 3/4" Pieces/Ctn.: 10 Lin. Ft. /Ctn.: 125 Cartons/Pallet: 50 lbs./Ctn.: ≤20

|          | <b>Product Code</b>               | 50306<br>3/8" Pocket | 50305                    | 50310                    | 50303                    | 50309                                |
|----------|-----------------------------------|----------------------|--------------------------|----------------