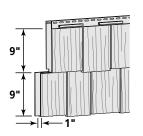

# Cedar Impressions Triple 5" Straight Edge Sawmill Shingles and Triple 5" Offset Mitered Cornerposts

Panels and Corners are available in the following colors -

Brownstone (40), Castle Stone (37), Espresso (43), Melrose (39), Midnight Blue (45), Slate (44), Wedgewood Blue (89), and Weathered Wood (90)