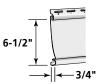

#### 1-1/4" J-Channel

Available in the following colors -Herringbone (04) and Snow (31)