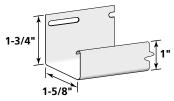

#### 1-1/4" J-Channel

Available in the following colors -Herringbone (04) and Snow (31)