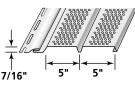

# Cedar Impressions® Double 7" Perfection Shingles and 7" Perfection Offset Mitered Cornerposts

Panels and Corners are available in the following colors -

Brownstone (40), Castle Stone (37), Espresso (43), Melrose (39), Midnight Blue (45), Slate (44), Wedgewood Blue (89), and Weathered Wood (90)