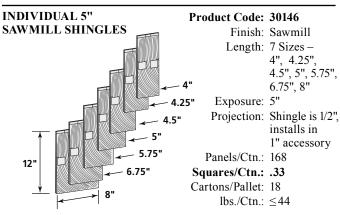

# **Color & NGBS RC GREEN Approved Product Matrix**

| SIDING PRODUCTS CEDAR IMPRESSIO SAWMILL SHINGLES | SS GREEN APPROVED* | 10  | 26 | 40 4 |     | - | CEDAR BLEND- | 2 CEDAR BLEND – MEDIUM | - | 5 CHARCOAL GRAY | $\rightarrow$ | $\rightarrow$ | _ | © ▶ DRIFTWOOD BLEND | DRIFTWOOD BLEND | 1 1 | ESPRESSO | $\overline{}$ | 4 FOREST | $\rightarrow$ | 6 HEARTHSTONE | 1 HERITAGE CREAM<br>0 HERBINGBONE | _ | S LIGHT MAPLE | _   | - | 8 NATURAL BLEND | NATURAL BLEND - | NATURAL BLEND - | S NATURAL BLEND - DARK 9 NATURAL CLAY | _ | _ | 2 RISTIC BLEND - LIGHT | RUSTIC BLEND - | RUSTIC BLEND - | SABLE BROWN | + | © SEAGRASS | - | $\overline{}$ | $\rightarrow$ | $\rightarrow$ | _ | © WEATHERED WOOD |
|--------------------------------------------------|--------------------|-----|----|------|-----|---|--------------|------------------------|---|-----------------|---------------|---------------|---|---------------------|-----------------|-----|----------|---------------|----------|---------------|---------------|-----------------------------------|---|---------------|-----|---|-----------------|-----------------|-----------------|---------------------------------------|---|---|------------------------|----------------|----------------|-------------|---|------------|---|---------------|---------------|---------------|---|------------------|
| INDIVIDUAL 5"<br>SAWMILL                         | •                  |     |    |      |     |   | •            | •                      | • | Т               | •             | Т             |   | 7                   | •               | •   |          |               |          |               |               |                                   |   |               |     |   |                 | •               | •               | •                                     | • |   | •                      | •              | •              |             | • | •          | Г |               |               | •             |   |                  |
| T5" STRAIGHT EDGE<br>SAWMILL                     | • •                |     | 1  | * (  | • * |   |              |                        | • | •               | •             | •             | • | 1                   |                 |     | *        | •             | •        | •             | •             | •                                 | • | • *           | * * | • |                 |                 |                 | •                                     | • | • |                        |                | l              | •           | • | •          | * | П             | •             | •             | * | *                |
| PERFECTION SHINGL                                | ES                 |     |    |      |     |   |              |                        |   |                 |               |               |   |                     | _               |     |          |               |          |               |               |                                   |   |               |     |   |                 |                 |                 |                                       | _ |   |                        |                |                |             |   |            |   |               |               |               |   |                  |
| S7" VARIEGATED AND<br>SOLID PERFECTION           | •                  |     |    |      |     | • |              |                        | • | •               | •             | •             |   | •                   |                 |     |          | •             |          | •             | •             |                                   |   |               |     |   | •               |                 |                 | •                                     | • | • | •                      |                |                | •           | • | •          |   |               | П             | •             |   |                  |
| D7" STRAIGHT EDGE<br>PERFECTION                  | • •                | •   | •  | *    | *   |   |              |                        | • | •               | •             | •             | • |                     |                 |     | *        | •             | •        | •             | •             | •                                 | • | *             | *   | • |                 | ĺ               |                 | •                                     | • | • |                        |                |                | •           | • | •          | * | •             | •             | •             | * | *                |
| D7" STAGGERED<br>PERFECTION                      | • •                |     |    | •    | •   |   |              |                        | • | •               | •             | •             | • |                     |                 |     |          | •             | •        | •             | •             | •                                 | • | •             |     | • |                 | Î               |                 | •                                     | • | • |                        |                |                | •           | • | •          |   |               | •             | •             |   |                  |
| S6-1/3" PERFECTION<br>SHAPES – SCALLOP           | • •                |     |    |      |     |   |              |                        | • | •               | •             | •             |   |                     |                 |     |          |               |          |               |               |                                   |   |               |     |   |                 | Î               |                 | •                                     | • | • |                        |                |                |             | • |            |   |               | П             | •             |   |                  |
| S6-1/3" PERFECTION<br>SHAPES – OCTAGON           | • •                |     |    |      |     |   |              |                        | • | •               | •             |               |   |                     |                 |     |          |               |          |               |               |                                   |   |               |     |   |                 | Î               |                 | •                                     | • | • |                        |                |                |             | Г |            |   |               | П             | •             |   |                  |
| S6-1/3" PERFECTION<br>SHAPES – HALF-COVE         | •                  |     |    |      |     |   |              |                        |   |                 | •             |               |   |                     |                 |     |          |               |          |               |               |                                   |   |               |     |   |                 |                 |                 | •                                     | • | • |                        |                |                |             |   |            |   |               |               | •             |   |                  |
| CEDAR IMPRESSIO                                  | NS® S              | SHA | KF | S    |     |   |              |                        |   |                 |               |               |   |                     |                 |     |          |               |          |               |               |                                   |   |               |     |   |                 |                 |                 |                                       |   |   |                        |                |                |             |   |            |   |               |               |               |   | _                |
| ROUGH SPLIT SHAKE                                | s                  |     |    |      |     |   |              |                        |   |                 |               |               |   |                     |                 |     |          |               |          |               |               |                                   |   |               |     |   |                 |                 |                 |                                       |   |   |                        |                |                |             |   |            |   |               |               |               |   |                  |
| D7" STRAIGHT EDGE<br>ROUGH-SPLIT                 | •                  |     |    | •    | •   |   |              |                        | • | •               | •             |               |   |                     |                 |     |          | •             | •        | •             | •             |                                   |   |               |     | • |                 |                 |                 | •                                     | • |   |                        |                |                | •           | • |            |   |               | •             | •             |   |                  |
| D9" STAGGERED<br>ROUGH-SPLIT                     | •                  |     |    | •    | •   |   |              |                        | • | •               | •             |               |   |                     |                 |     |          | •             | •        | •             | •             |                                   |   |               |     | • |                 |                 |                 | •                                     | • | • |                        |                |                | •           | • |            |   |               | •             | •             |   |                  |