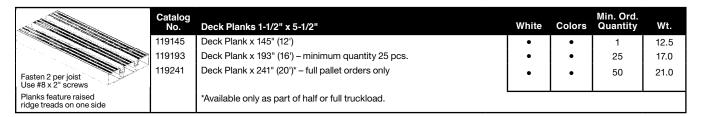

|           | 1 Piece | Top 11-1/4" x 11-1/4"    |                                   |  |  |  |  |
| Round Column Non Tapered     | 73036*      | 8"        | 1 Piece | Bottom 10-7/8" x 10-7/8" | Sold as a kit with cap, base/trim |  |  |  |  |
|                              | 1           |           | 1 Piece | Top 10-7/8" x 10-7/8"    |                                   |  |  |  |  |
| Square Column                | 73038*      | 8"        | 1 Piece | Bottom 11-1/4" x 11-1/4" | Sold as a kit with cap, base/trim |  |  |  |  |
|                              | 1           |           | 1 Piece | Top 11-1/4" x 11-1/4"    |                                   |  |  |  |  |

<sup>\*</sup>Required for complete column installation

## **EverNew® Vinyl Decking**

#### **Vinyl Decking**



| Catalog<br>No. | Fill Pieces                                                                        | White     | Colors | Min. Ord.<br>Quantity | Wt. |
|----------------|------------------------------------------------------------------------------------|-----------|--------|-----------------------|-----|
| 129145         | Fill Piece x 145" (12')                                                            | •         | •      | 1                     | 0.7 |
| 129193         | Fill Piece x 193" (16') – minimum quantity 50 pcs.                                 | •         | •      | 50                    | 0.7 |
| 129241         | Fill Piece x 241" (20') - 100 pcs. quantity only                                   | •         | •      | 100                   | 0.9 |
|                | Fill