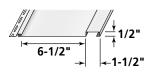

#### 1/2" J-Channel

Available in the following colors – Olive Grove (84), Smoky Gray (83), and COMING SOON: Black (54), Tuxedo (56), Wedgewood Blue (89), and Weathered Wood (90)