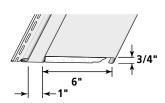

#### 3/4" J-Channel

COMING SOON - will be available in the following color - Tuxedo (56)