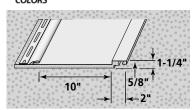

#### 1-1/4" J-Channel

Available in the following colors -Herringbone (04) and Snow (31)