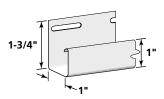

LOR
- \* Solid color accessory used with the Cedar Impressions Single 7" Cedar Blend; and Monogram Double 4" Clapboard, Double 5" Clapboard and Double 5" Dutchlap Cedar Blend panels.

### **J-Channel**

#### Vinyl Carpentry Accessories

#### 3/8" POCKET J-CHANNEL



Product Code: 50306
Finish: Matte
Length: 12' 6"
Channel: 3/8"
Pieces/Ctn.: 48

Lin. Ft. /Ctn.: 600 Cartons/Pallet: 30 lbs./Ctn.: ≤55

For use with Triple 2" Soffit



#### 1/2" POCKET J-CHANNEL



**Product Code: 50305**Finish: Matte

Length: 12' 6"
Channel: 1/2"
Pieces/Ctn.: 48
Lin. Ft. /Ctn.: 600
Cartons/Pallet: 30
lbs./Ctn.: ≤58

#### 5/8" POCKET J-CHANNEL



Product Code: 50310

Finish: Matte Length: 12' 6" Channel: 5/8" Pieces/Ctn.: 48 Lin. Ft. /Ctn.: 600 Cartons/Pallet: 30 lbs./Ctn.: ≤60



#### 3/4" POCKET J-CHANNEL





**Product Code: 50303** 

Finish: Matte Length: 12' 6" Channel: 3/4" Pieces/Ctn.: 48 Lin. Ft. /Ctn.: 600 Cartons/Pallet: 25

 $lbs./Ctn.: \leq 61$ 

#### 3/4" POCKET FLEXIBLE J-CHANNEL



Product Code: 50309

Finish: Matte Length: 12' 6" Channel: 3/4" Pieces/Ctn.: 10 Lin. Ft. /Ctn.: 125 Cartons/Pallet: 50 lbs./Ctn.: ≤20

|          | <b>Product Code</b>               | 50306<br>3/8" Pocket | 50305                    | 50310                    | 50303                    | 50309                                |
|----------|-----------------------------------|----------------------|--------------------------|--------------------------|--------------------------|--------------------------------------|
|          |                                   | J-Channel            | 1/2" Pocket<br>J-Ch