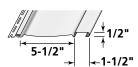

#### 5/8" F-Channel

COMING SOON - will be available in the following color: Black (54)