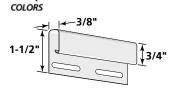

#### 1-1/4" J-Channel

Available in the following colors -Herringbone (04) and Snow (31)