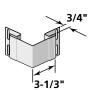

#### 1/2" J-Channel

Available in the following colors – Olive Grove (84), Smoky Gray (83), and COMING SOON: Black (54), Tuxedo (56), Wedgewood Blue (89), and Weathered Wood (90)