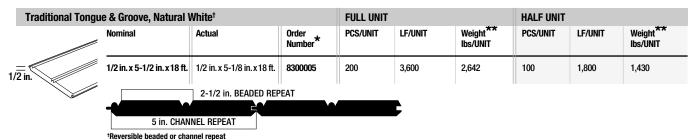

25                                        | 200         | 1,247             | 12           | 96      | 634               |
| -                     | 3/4 in. x 4 ft. x 8 ft.   | 3/4 in. x 4 ft. x 8 ft.   | 22034808005      | 20                                        | 160         | 1,638             | 10           | 80      | 854               |
| 3/4 in.               | *To order full unite      | add E to the end of       | the order number | To order a be                             | If unit odd | U to the end      | of the order |         | ore englise       |

<sup>\*</sup>To order full units, add F to the end of the order number. To order a half unit, add H to the end of the order number, where applicable.

<sup>\*\*</sup>Weights include pallet.

### **Beadboard** Reversible Panels



| 2TL, TightLap, Natural White <sup>†</sup> |                            |                              | FULL UNIT        |          |         | HALF UNIT         |          |         |                   |
|-------------------------------------------|----------------------------|------------------------------|------------------|----------|---------|-------------------|----------|---------|-------------------|
|                                           | Nominal                    | Actual                       | Order<br>Number* | PCS/UNIT | LF/UNIT | Weight** Ibs/UNIT | PCS/UNIT | LF/UNIT | Weight** Ibs/UNIT |
| 1/2 in.                                   | 1/2 in. x 6 in. x 18 ft.   | 1/2 in. x 5-3/4 in. x 18 ft. | 11225318005      | 224      | 4,032   | 2,648             | 96       |