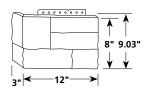

Product Code: 57999** 

Finish: No Finish

Pieces/Ctn.: 1 Cartons/Pallet: 50

lbs./Ctn.:  $\leq 1$ 

Panel removal tool for Monogram siding only



NEW SHINGLE REPAIR KIT FOR DOUBLE 7" (30144) & SINGLE 7" (30137) PERFECTION PANELS, AND TRIPLE 5" (30144) SAWMILL PANELS

### **STONEfaçade™ & Accessories\*\***

#### STONEFAÇADE PANELS

# 8" 9.03" V V

#### **Product Code: 11000**

Width: 24"
Height: 8"
Panel Thickness: 1.15"-2.25"
Pkg. Wt.: 98 lbs.

Sq. Ft./Ctn.: 7.99 Pcs./Ctn.: 6

Lin. Ft./Ctn.: 12 Cartons/Pallet: 12

**Note:** Panels come in 3 different widths – 10", 14" and 24" (shown). All widths are randomly mixed within the cartons for installation ease. Number of pieces per carton vary from 6 or 7 depending on whether or not you have a pre-mixed carton.

#### STONEFAÇADE LEFT CORNERS



#### **Product Code: 11201**

Width: 9", 10-1/2", 12"

Height: 8"

Panel Thickness: 1.15"-2.25" Pkg. Wt.: 56 lbs.

Sq. Ft./Ctn.: 4.5 Pcs./Ctn.: 6

Lin. Ft./Ctn.: 6.75 Cartons/Pallet: 15

**Note:** Corners come in 3 different widths – 9", 10-1/2" and 12" (shown). A carton of corners contains 2 of each size for installation ease. Please refer to the STONEfaçade installation instructions for directions on corner usage.

#### STONEFAÇADE RIGHT CORNERS



#### **Product Code: 11202**

Width: 9", 10-1/2",

12"

Height: 8"

Panel Thickness: 1.15"-2.25"

Pkg. Wt.: 56 lbs. Sq. Ft./Ctn.: 4.5

Pcs./Ctn.: 6

Lin. Ft./Ctn.: 6.75

Cartons/Pallet: 15

**Note:** Corners come in 3 different widths – 9", 10-1/2" and 12" (shown). A carton of corners contains 2 of each size for installation ease. Please ref