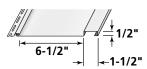

#### 1/2" J-Channel

Available in the following colors – Olive Grove (84), Smoky Gray (83), and COMING SOON: Black (54), Tuxedo (56), Wedgewood Blue (89), and Weathered Wood (90)