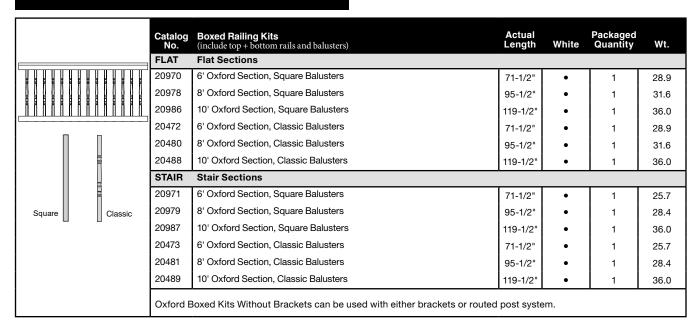

e; (1) post mount mounting plate; (4) 5/16-18 hex nuts; (1) bag of (16) #10x1.000 self drilling screws; (1) instruction sheet | 1                    | 3.6    |
|                         |                                    | 714618                                                                                                                                                                | The Mount Mounting Hardware for Concrete Applications Kit includes: (4) 5/16-18x1" bolts; (8) flat, SAE washers; (4) #10x3/4" self drilling screws; (1) post mount leveling plate; (1) bag of (16) #10x1.000 self drilling screws; (4) concrete anchors; (1) instruction sheet                                                              | 1                    | 1.5    |

### Oxford Boxed Kits Without Brackets



|