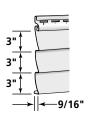

#### 1/2" J-Channel

Available in the following colors – Olive Grove (84), Smoky Gray (83), and COMING SOON: Black (54), Tuxedo (56), Wedgewood Blue (89), and Weathered Wood (90)