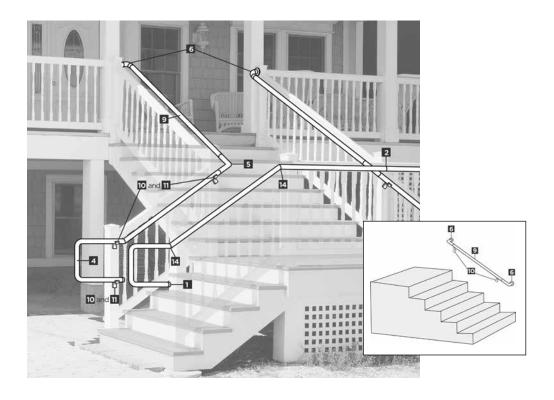

2.6  |
| 10 6 11 6 12 0                                 | 74029       | Handrail EZ Post Attachment Kit (11)<br>Connects handrail bracket to post when using EverNew | NA    | 1                    | 1.8  |
|                                                | 74071       | Handrail Inside Corner Bracket (13)<br>Connects inside corner to post                        | •     | 1                    | 1.2  |
| 13 6 14                                        | 74088       | Aluminum External Joiner (14)                                                                | •     | 1                    | 0.5  |
|                                                |             | *Spacing of brackets should be 6 feet on center.                                             |       |                      |      |



#### **Porch Posts**

|                 | Catalog No. | Structural Porch Posts                                                    | White | Almond | Clay | Packaged<br>Quantity | Wt.  |
|-----------------|-------------|---------------------------------------------------------------------------|-------|--------|------|----------------------|------|
|                 | 73017       | Colonial Porch Post – 5" x 5" x 108"*                                     | •     | •      |      | 1                    | 34.0 |
|                 | 73020       | Colonial Porch Post – 4" x 4" x 108"                                      | •     | •      |      | 1                    | 22.7 |
|                 | 73019       | Square Porch Post – 5" x 5" x 108"                                        | •     | •