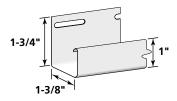

|
|          | Musket Brown (49)                 |                      |                          |                          | 7                        |                                      |
|          | COLOR S                           |                      | •                        |                          |                          |                                      |

#### Recommended accessory colors for new Monogram Blends

The following colors are the best comparable trim options:
Natural Blend = Buckskin, Cedar Blend = Cedar Blend Solid,
Driftwood Blend = Granite Gray or Charcoal Gray, Rustic Blend = Sable Brown,
Weathered Blend = Weathered Wood

### J-Channel (continued)

#### Vinyl Carpentry Accessories

#### 1" POCKET J-CHANNEL



#### **Product Code: 50302** Finish: Matte

Length: 12' 6" Channel: 1" Pieces/Ctn.: 40 Lin. Ft. /Ctn.: 500 Cartons/Pallet: 18 lbs./Ctn.: ≤59



# 1-1/4" POCKET

COLORS



### Product Code: 50301

Finish: Matte Length: 12' 6" Channel: 1-1/4" Pieces/Ctn.: 48 Lin. Ft. /Ctn.: 600 Cartons/Pallet: 20 lbs./Ctn.: ≤79

### **Functional Trim**



#### TRIM COIL **PVC Coated**



### **Product Code: 56901**

Finish: Striated Length: 50' Thickness: .019" Width: 24" Rolls/Ctn.: 1

Cartons/Pallet: 32 lbs./Ctn.: ≤25

PVC coated one side only

Do not use trim coil over treated lumber

|      | <b>Product Code</b>     | 50302<br>1" Pocket | <b>50301</b>        | <b>56901</b> Trim Coil |  |
|------|-------------------------|--------------------|---------------------|------------------------|--|
|      |