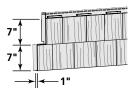

# Cedar Impressions® Double 7" Perfection Shingles and 7" Perfection Offset Mitered Cornerposts

Panels and Corners are available in the following colors -

Brownstone (40), Castle Stone (37), Espresso (43), Melrose (39), Midnight Blue (45), Slate (44), Wedgewood Blue (89), and Weathered Wood (90)