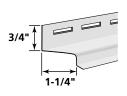

#### 1/2" J-Channel

Available in the following colors – Olive Grove (84), Smoky Gray (83), and COMING SOON: Black (54), Tuxedo (56), Wedgewood Blue (89), and Weathered Wood (90)