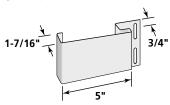

With

Foam

#### TRADITONAL $\textbf{SUPERCORNER}^{^{\text{tm}}}$ With Foam Insert



**Product Code: 51420** Finish: Matte Length: 20' Pieces/Ctn.: 6 Lin. Ft. /Ctn.: 120 Cartons/Pallet: 9 lbs./Ctn.:  $\leq$  77

| 1-1/4" | TRADITONAL  |
|--------|-------------|
| SUPE   | RCORNER™    |
| With I | Foam Insert |



**Product Code: 51447** Finish: Matte Length: 20' Pieces/Ctn.: 6 Lin. Ft. /Ctn.: 120 Cartons/Pallet: 8

# lbs./Ctn.: $\leq$ 80

#### $FLUTED \ SUPERCORNER^{^{TM}}$ With Foam Insert



**Product Code: 51424** 

Finish: Matte Length: 20' Pieces/Ctn.: 6 Lin. Ft. /Ctn.: 120 Cartons/Pallet: 10  $lbs./Ctn.: \leq 81$ 

#### 3-1/2" LINEAL



**Product Code: 54706** 

Finish: Matte Length: 20' Pieces/Ctn.: 10 Lin. Ft. /Ctn.: 200 Cartons/Pallet: 30  $lbs./Ctn.: \leq 51$ 

#### 5" LINEAL



**Product Code: 54712** 

Finish: Matte Length: 20' Pieces/Ctn.: 10 Lin. Ft. /Ctn.: 200 Cartons/Pallet: 15  $lbs./Ctn.: \leq \! 64$ 

# Corner Systems Cedar Impressions

#### **INDIVIDUAL 5"** SAWMILL CORNER

# **Product Code: 51405**

Finish: Sawmill Exposure: 5" Pieces/Ctn.: 24 Lin. Ft./Ctn.: 10' Cartons/Pallet: 45

 $lbs./Ctn.: \le 12$ 



#### T5" STRAIGHT EDGE SAWMILL OFFSET MITERED CORNERPOST



#### **Product Code: 51406**

Finish: Sawmill Pieces/Ctn.: 32 Lin. Ft./Ctn.: 40' Cartons/Pallet: 12  $lbs./Ctn.: \le 17$ 





#### **Product Code: 51459**

Finish: Perfection Length: 4 Pieces -7" each

Pieces/Ctn.: 40 Lin. Ft./Ctn.: 23' 4" Cartons/Pallet: 24  $lbs./Ctn.: \leq 15$ 

For use with Single 7" Perfection and Double 7" Perfection

Recommended trim: CertainTeed recommends the use