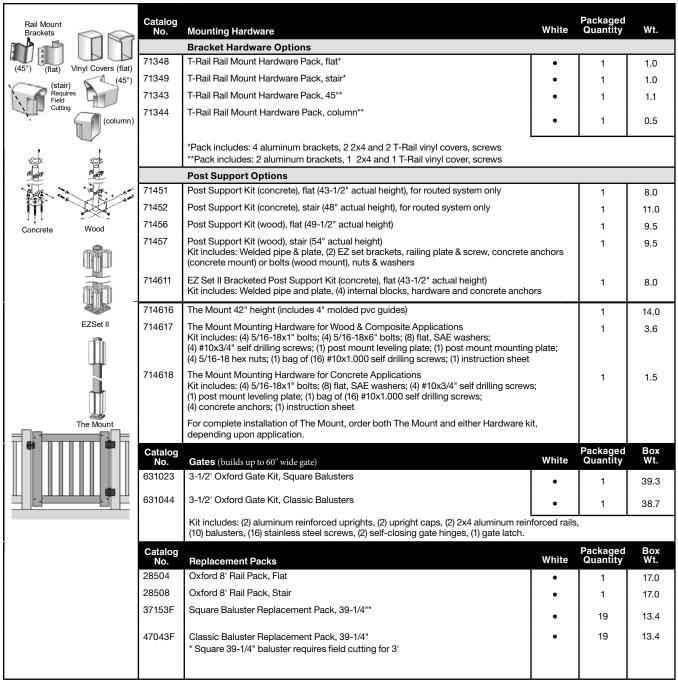

| 4.5 |
| n-my / iiii                             | 66463          | End Post Stair (i) – 4" x 4" x 51-1/2"                 | •     | 1 1                  | 5.5 |
| Stair Post Positions                    | 66568          | Inground End Post Stair – 4" x 4" x 75"                | •     | 1 1                  | 7.5 |
|                                         | 649552         | Blank Post - 4" x 4" x 51-1/2"                         | •     | 1 1                  | 5.7 |
|                                         |                |                                                        |       |                      |     |

Refer to page 67 for mounting hardware and gate information.

Refer to page 72 for finishing accessories.



Refer to page 72 for finishing accessories.



Refer to page 72 for finishing accessories.

# Oxford Glass Railing, Steep Stair, Replacement Packs & Aluminum Balusters

#### Oxford - Glass Railing



#### Oxford - Steep Stair

|           | Catalog No. | Steep Stair Rail Packs* 37°-42° Applications (include top + bottom rails)    | Actual<br>Length | White | Packaged<br>Quantity | Wt.  |
|-----------|-------------|------------------------------------------------------------------------------|------------------|-------|----------------------|------|
|           | 28393       | 6' Oxford Rail Pack, Stair                                                   | 71-1/2"          | •     | 1                    | 14.5 |
|           | 28394       | 8' Oxford Rail Pack, Stair                                                   | 95-1/2"          |