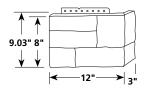

Ft./Ctn.: 7.99 Pcs./Ctn.: 6

Lin. Ft./Ctn.: 12 Cartons/Pallet: 12

**Note:** Panels come in 3 different widths – 10", 14" and 24" (shown). All widths are randomly mixed within the cartons for installation ease. Number of pieces per carton vary from 6 or 7 depending on whether or not you have a pre-mixed carton.

#### STONEFAÇADE LEFT CORNERS



#### **Product Code: 11201**

Width: 9", 10-1/2", 12"

Height: 8"

Panel Thickness: 1.15"-2.25" Pkg. Wt.: 56 lbs.

Sq. Ft./Ctn.: 4.5 Pcs./Ctn.: 6

Lin. Ft./Ctn.: 6.75 Cartons/Pallet: 15

**Note:** Corners come in 3 different widths – 9", 10-1/2" and 12" (shown). A carton of corners contains 2 of each size for installation ease. Please refer to the STONEfaçade installation instructions for directions on corner usage.

#### STONEFAÇADE RIGHT CORNERS



#### **Product Code: 11202**

Width: 9", 10-1/2",

12"

Height: 8"

Panel Thickness: 1.15"-2.25"

Pkg. Wt.: 56 lbs. Sq. Ft./Ctn.: 4.5

Pcs./Ctn.: 6

Lin. Ft./Ctn.: 6.75

Cartons/Pallet: 15

**Note:** Corners come in 3 different widths – 9", 10-1/2" and 12" (shown). A carton of corners contains 2 of each size for installation ease. Please refer to the STONEfaçade installation instructions for directions on corner usage.

#### SILLS



#### **Product Code: 11001**

Width: 24"

Height: 3.25" Pkg. Wt.: 71 lbs.

Pcs./Ctn.: 5

Lin. Ft./Ctn.: 10

Cartons/Pallet: 15

#### STARTER STRIP



#### Product Code: 11301000

Width: 120" Height: 4" Pkg. Wt.: 100 lbs. Pcs./Ctn.: 25 Lin. Ft./Ctn.: 250

Cartons/Pallet: 35

#### **Architectural Stone Cladding System**

|       | Product Code               |