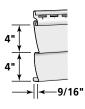

#### 5/8" F-Channel

COMING SOON - will be available in the following color: Black (54)