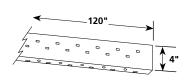

1/2" and 12" (shown). A carton of corners contains 2 of each size for installation ease. Please refer to the STONEfaçade installation instructions for directions on corner usage.

#### STONEFAÇADE RIGHT CORNERS



#### **Product Code: 11202**

Width: 9", 10-1/2",

12"

Height: 8"

Panel Thickness: 1.15"-2.25"

Pkg. Wt.: 56 lbs. Sq. Ft./Ctn.: 4.5

Pcs./Ctn.: 6

Lin. Ft./Ctn.: 6.75

Cartons/Pallet: 15

**Note:** Corners come in 3 different widths – 9", 10-1/2" and 12" (shown). A carton of corners contains 2 of each size for installation ease. Please refer to the STONEfaçade installation instructions for directions on corner usage.

#### SILLS



#### **Product Code: 11001**

Width: 24"

Height: 3.25" Pkg. Wt.: 71 lbs.

Pcs./Ctn.: 5

Lin. Ft./Ctn.: 10

Cartons/Pallet: 15

#### STARTER STRIP



#### Product Code: 11301000

Width: 120" Height: 4" Pkg. Wt.: 100 lbs. Pcs./Ctn.: 25 Lin. Ft./Ctn.: 250

Cartons/Pallet: 35

#### **Architectural Stone Cladding System**

|       | Product Code               | 11000<br>Ledgestone<br>Panels | 11201<br>Ledgestone<br>Left<br>Corners | 11202<br>Ledgestone<br>Right<br>Corners | <b>11001</b> Sills | 11301000<br>Starter<br>Strip |
|-------|----------------------------|-------------------------------|----------------------------------------|-----------------------------------------|--------------------|------------------------------|
|       | No Color (00)              |                               |                                        |                                         |                    | •                            |
|       |