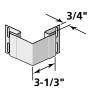

# Perimeter Triple 3-1/3" Solid and Hidden Vented Soffit

Panel is available in the following colors -Herringbone (04), and COMING SOON: Black (54)