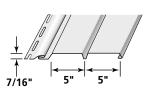

# Cedar Impressions® Double 7" Perfection Shingles and 7" Perfection Offset Mitered Cornerposts

Panels and Corners are available in the following colors -

Brownstone (40), Castle Stone (37), Espresso (43), Melrose (39), Midnight Blue (45), Slate (44), Wedgewood Blue (89), and Weathered Wood (90)