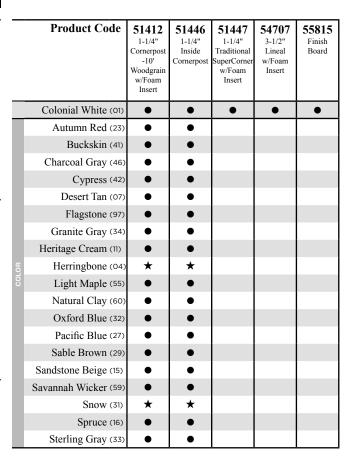

# **Color & NGBS RC GREEN Approved Product Matrix**

| SIDING PRODUCTS                          | GREEN APPROVED* | 2 ARBOR BLEND | 당 AUTUMN RED | $\rightarrow$ | 9 BROWNSTONE | _        | 2 CASTLE STONE |   | -   | 5 CYPRESS |          | 08 DRIFTWOOD BLEND | _ | 42 FOREST |   | 용 GRANITE GRAY | 5 HEARTHSTONE |          |               |   | $\rightarrow$ | 5 MIDNIGHT BLUE |    |   | S OLIVE GROVE | S OXFORD BLUE |          |    |           |          | S SAVAINAH WICKEN | _            |         |    |          |    | TUXEDO                                  | © WEATHERED BLEND  WEDEGEWOOD BITE | S WEATHERED WOOD |
|------------------------------------------|-----------------|---------------|--------------|---------------|--------------|----------|----------------|---|-----|-----------|----------|--------------------|---|-----------|---|----------------|---------------|----------|---------------|---|---------------|-----------------|----|---|---------------|---------------|----------|----|-----------|----------|-------------------|--------------|---------|----|----------|----|-----------------------------------------|------------------------------------|------------------|
| NORTHWOODS®                              |                 |               |              |               |              |          |                |   |     | _         | _        |                    | _ |           |   |                |               |          |               |   |               |                 |    |   | _             | _             |          |    |           |          |                   | _            |         | _  | _        | _  | _                                       |                                    | _                |
| S7" STRAIGHT EDGE<br>PERFECTION SHINGLES | •               |               | •            |               |              | •        | •              | • | •   | •         | •        | •                  | • |           |   | •              | •             |          |               |   | •             | •               |    | • |               |               | •        | ,  | •         | •        | •                 | •            | ,       |    |          | •  |                                         |                                    |                  |
| S7" STRAIGHT EDGE<br>ROUGH-SPLIT SHAKES  | •               |               | •            |               |              | •        |                |   | •   | •         | •        |                    | • | L         |   | •              |               |          |               |   |               |                 |    | • |               |               | •        | ,  | •         | •        | •                 |              |         |    |          | •  |                                         |                                    |                  |
| S9" STAGGERED ROUGH-SPLIT SHAKES         | •               |               | •            |               |              | •        |                |   |     |           | •        |                    | • |           |   | •              |               |          |               |   |               |                 |    | • |               |               | •        | -  | •         | Ŀ        | •                 |              | $\perp$ |    | L        | •  |                                         |                                    |                  |
| CEDARBOARDS™ & CEDARBOAI                 | RDS             | STM           | ΧI           | ,             |              |          |                |   |     |           |          |                    |   |           |   |                |               |          |               |   |               |                 |    |   |               |               |          |    |           |          |                   |              |         |    |          |    |                                         |                                    |                  |
| D6" ROUGH CEDAR                          | •               |               | •            |               |              | •        |                | • | •   | •         | •        |                    | • |           |   | •              |               | •        |               | • |               |                 |    | • |               | •             | •        |    | •         | •        |                   |              |         |    | •        | •  |                                         |                                    | П                |
| S7" ROUGH CEDAR                          | •               |               | •            | T             |              | •        |                | • | •   | •         | •        |                    | • |           |   | •              |               | •        |               | • |               |                 |    | • |               | •             |          | 1  | •         | •        | •                 |              |         |    | •        | •  |                                         |                                    | П                |
| D6" EXTENDED LENGTH ROUGH CEDAR          | П               |               |              | 1             |              | 1        | 1              | • | •   | •         | П        |                    | • |           |   | •              |               | 1        |               | T | 1             |                 | T  | • |               |               | •        |    |           | 1        | •                 | T            | T       | Г  |          | •  | Ħ                                       |                                    | П                |
| S7" EXTENDED LENGTH ROUGH CEDAR          |                 |               |              | T             |              | T        | T              | • | •   | •         | T        |                    | • |           |   | •              |               | T        |               | T |               |                 | T  | • |               |               | T        |    | T         | 1        | •                 | Т            |         | Т  | T        | •  | П                                       |                                    | П                |
| S12" BOARD & BATTEN ROUGH CEDAR          | •               |               | •            | T             |              | T        |                |   | •   |           |          |                    |   |           |   | •              |               |          | *             | T |               |                 |    | • |               |               | T        |    |           | 1        | •                 | T            |         | *  |          | •  | П                                       |                                    | П                |
| MONOGRAM®                                |                 |               |              |               |              |          |                |   |     |           |          |                    |   | _         |   |                |               |          |               |   |               |                 |    |   |               |               |          |    |           |          |                   |              |         |    | _        |    |                                         |                                    |                  |
| D4" ROUGH CEDAR                          | •               | •             | •            | П             | •            | •        | •              | • | •   | •         | •        | •                  | • | •         | • | •              | •             | •        | •             | • | •             | •               | •  | • | ☆             | •             | •        | •  | •         | •        | •                 | •            | ☆       |    | •        | •  | ☆                                       | •                                  | •                |
| D5" ROUGH CEDAR                          | •               |               | •            | T             | •            | •        | •              | • | •   | •         | •        | •                  | • | •         |   | •              | •             | •        | •             | • | • (           | •               | T  | • | ☆             | •             | •        | 1  | •         | •        | •                 | •            | _       | _  | •        | •  | ☆                                       | •                                  | •                |
| D5" DUTCHLAP ROUGH CEDAR                 | •               | •             | •            | T             | •            | •        | •              | • | •   | •         | •        | •                  | • |           | • | •              | •             | •        | •             | • | • (           | •               | •  | + | ☆             | •             | •        | •  | •         | •        | •                 |              | _       | _  | •        | •  | $\rightarrow$                           | • •                                | •                |
| MONOGRAM® XL                             |                 |               |              |               |              |          |                |   |     |           | _        |                    |   |           |   |                |               | _        |               |   |               |                 |    |   |               |               |          |    |           |          |                   |              |         | _  | _        |    |                                         |                                    |                  |
| D4" ROUGH CEDAR                          | •               |               |              | П             | •            | П        | •              | • | •   | •         |          |                    |   | Г         |   | •              |               | •        |               |   | •             | •               |    | • |               | •             | •        | 1  | •         | T        |                   | •            | ,       | Г  |          | •  | П                                       |                                    | П                |
| D5" DUTCHLAP ROUGH CEDAR                 | •               |               |              | ┪             |              | 7        |                |   | •   | •         | $\dashv$ |                    |   | t         |   | •              |               | •        |               | 1 |               |                 | t  | • |               | •             | 7        |    | $\dagger$ | 1        | •                 | t            | +       | t  |          | •  | Ħ                                       |                                    | Ħ                |
| RESTORATION CLASSIC <sup>TM</sup>        |                 |               |              |               |              |          |                |   |     |           |          |                    |   | _         |   |                |               |          |               |   |               |                 |    |   |               |               | _        |    |           |          |                   | _            |         | _  |          |    | ـــــــــــــــــــــــــــــــــــــــ |                                    | _                |
| D4" SELECT CEDAR                         | •               |               | •            | •             |              | •        | •              | • | •   | •         | •        |                    | • | •         |   | •              | •             | •        | •             | • | • (           | • •             | ,  | • | •             | •             | •        |    | •         | T        |                   | •            | •       | Т  | •        | •  | П                                       |                                    | П                |
| D4-1/2" DUTCHLAP SELECT CEDAR            | •               |               | $\vdash$     | •             |              | -        | •              | • | _   | •         | •        | _                  | • | -         | - | •              | •             | _        | $\rightarrow$ | _ | -             | •               | _  | • | •             | •             | •        |    | •         | -        | •                 |              | _       | -  | •        | -  | H                                       | +                                  | +                |
| D5" SELECT CEDAR                         | •               |               | $\vdash$     | •             |              | +        | +              | + | •   | •         | •        |                    | + | H         |   | •              |               | _        | -             | • |               | +               |    | • |               | •             | +        |    | +         | +        |                   | -            | Ť       | H  | -        | •  | $\vdash$                                | +                                  | +                |
| D4-1/2" & T3" SMOOTH                     | •               | _             | $\dashv$     | ┪             | $\dashv$     | $\dashv$ | +              | + | •   | •         | $\dashv$ | +                  | + | H         |   | •              | Н             | -        | •             | + | +             | +               | +  | • |               | Ť             | $\dashv$ | +  | $^{+}$    |          | -                 | +            | +       | H  | $\vdash$ | •  | $\vdash$                                | +                                  | +                |
| BOARD & BATTEN                           |                 |               |              |               |              |          |                |   | Ľ   |           | Ш        |                    |   |           |   |                |               |          |               | _ |               |                 |    |   | Ш             |               | _        |    |           |          |                   | _            |         | _  | _        | Ľ  | ш                                       |                                    | _                |
| S8" VERTICAL ROUGH CEDAR                 | •               |               |              |               | П            | П        | Т              | Т | •   | •         | •        |                    | Т | Т         |   | •              |               |          | •             | • | Т             |                 | Т  | • |               |               | П        |    | 1         |          |                   | Т            | $\top$  | *  | T        | •  | П                                       |                                    | П                |
| S7" VERTICAL ROUGH CEDAR                 | •               | H             | •            | -             | •            | +        | •              | • | -   | •         | 4        | ١,                 | • | •         |   | •              | •             | +        | •             | - | • (           | •               | +  | • | H             |               | •        | ١. | •         | +        | •                 |              | ☆       | -  | •        | •  | ☆                                       | Z,                                 | 7 1              |
| G S7" REVERSE VERTICAL WOODGRAIN         | Ħ               |               | ☆            | $\dashv$      |              | +        | +              | ☆ | -   | Í         | $\dashv$ |                    | + | Ť         |   | ☆              |               | $\dashv$ |               | + | -             | ☆               | +  | ☆ | H             |               | ☆        | _  | <b>☆</b>  | 7        | +                 | ۲            | W       | H  | Ť        | ☆  | ~                                       | -                                  | +                |
| CAROLINA BEADED <sup>TM</sup>            |                 | ш             | M            |               |              |          |                | M | Ι Α |           | Ш        |                    |   |           |   | _~             |               |          |               |   |               | ~               | 1  | W | Ш             |               | M        |    | ~         | 1        | `                 | 1            | 上       | 1_ | _        | ľΜ | ل                                       |                                    | 4                |
| S6-1/2" BRUSHED                          | •               |               |              |               | П            | П        | •              | Т | •   | •         | •        | Т                  | Т | Т         |   | •              |               | •        | •             | • | Т             |                 | Т  | • |               | •             |          |    | 1         |          |                   |              | $\top$  |    | Т        | •  | П                                       |                                    | $\top$           |
| MAINSTREET <sup>TM</sup>                 |                 |               |              |               |              |          | _              |   | 1   |           |          |                    |   |           |   |                |               | •        | _             | - |               |                 |    | Ĭ |               | لتًا          |          |    |           |          |                   | 1            |         |    |          | ت  | ل                                       |                                    |                  |
| D4", D5", D4" & D5" DL WOODGRAIN         | •               |               | •            | •             | Т            | •        | •              | • | •   | •         | •        |                    | • | •         |   | •              | •             | •        | •             | • | Т             |                 | Т  | • |               | •             | •        | Т, | • •       |          |                   | _            | $\top$  | •  | •        | •  | П                                       | $\neg$                             | Н                |
| 6-1/2" BEADED BRUSHED                    | •               |               | H            | 7             |              | -        | +              | + | •   | •         | •        |                    | + | ť         |   | •              |               | -        | -             | + | +             | +               | +  | • |               |               | +        | +  | _ \       | -        |                   | +            | +       | Ť  | Ť        | •  | H                                       | +                                  | +                |
| T3" BRUSHED                              | •               |               | H            | -             | $\dashv$     | +        | +              |   | •   |           | •        | +                  |   |           |   |                |               | •        | $\dashv$      | • | +             |                 | +  | • |               | •             | +        | +  | ١,        | +        |                   | +            | +       | •  | +        | •  | H                                       | +                                  | +                |
| S8" WOODGRAIN                            | •               | H             | $\vdash$     | $\dashv$      | -            | +        | +              |   | •   |           | $\dashv$ | +                  |   | H         |   | H              |               | -        | $\dashv$      | + | +             | +               | +  | Ť | H             |               | +        | +  | Ŧ         | +        | +                 | +            | +       | Ť  | $\vdash$ | ť  | H                                       | +                                  | +                |
| WOLVERINE AMERICAN LEGENI                | $\perp$         |               |              |               |              |          |                |   |     |           | Ш        |                    |   |           |   | Ш              |               |          |               |   |               |                 | 1_ |   | Ш             |               |          |    |           |          |                   | 1            | Ш       | _  |          | Ш  | ل                                       |                                    |                  |
| D4" & D4-1/2" DUTCHLAP WOODGRAIN         | •               |               | •            | •             | I            | •        |                | • | •   | •         | •        |                    | • | •         |   | _              | •             | •        | •             | • |               |                 | Т  | • |               | •             |          |    |           | 14       |                   | $\mathbf{T}$ |         | •  | •        | •  | П                                       |                                    | $\dashv$         |
| D5" CLAPBOARD WOODGRAIN                  | •               |               | •            | 7             |              | -        | +              | • | -   | •         | •        |                    | • | -         |   | •              | •             | •        |               | + | +             |                 | +  | • | Н             | •             | +        |    | +         | -        |                   | -            | +       | •  | -        | •  | H                                       | +                                  | +                |
| ENCORE <sup>TM</sup>                     |                 |               |              |               |              |          |                |   |     |           |          |                    |   |           |   | _              |               |          | _             | _ |               |                 | 1_ | _ | Ш             |               |          |    |           | Ľ        |                   | 1            | $\perp$ |    | _        |    |                                         | $\perp$                            |                  |
|                                          | •               |               |              | _             | I            | •        | •              |   |     |           | •        |                    |   | Т         |   |                |               | •        | •             | • | Т             |                 | Т  | • |               | •             |          | Т  | 1         |          |                   | $\mathbf{T}$ | $\top$  | -  |          | •  | П                                       | $\neg$                             | $\dashv$         |
| D4" & D4-1/2" DUTCHLAP WOODGRAINT        |                 | $\vdash$      |              | $\dashv$      |              | -        | •              |   | •   | •         |          |                    |   | $\vdash$  |   | H              |               | _        | $\rightarrow$ | • |               | -               | +  | • | Н             | •             | +        | +  | -         |          |                   |              | +       | •  | $\vdash$ | •  | $\vdash$                                | +                                  | H                |
| D5" CLAPBOARD WOODGRAIN                  | •               |               |              |               |              |          | •              |   | •   | •         | _        |                    |   |           |   |                |               |          | •             | • |               |                 |    | • |               |               |          |    |           | <u> </u> |                   | 1            |         | Ľ  | $\perp$  |    |                                         |                                    |                  |

<sup>\*</sup>Download approval specification at www.greenapprovedproducts.com

<sup>†</sup>Dimensions shown are nominal

# **Color & NGBS RC GREEN Approved Product Matrix**

| SIDING PRODUCTS CEDAR IMPRESSIO SAWMILL SHINGLES | SS GREEN APPROVED* | 10  | 26 | 40 4 |     | - | CEDAR BLEND- | 2 CEDAR BLEND – MEDIUM | - | 5 CHARCOAL GRAY | $\rightarrow$ | $\rightarrow$ | _ | © ▶ DRIFTWOOD BLEND | DRIFTWOOD BLEND | 1 1 | ESPRESSO | $\overline{}$ | 4 FOREST | $\rightarrow$ | 6 HEARTHSTONE | 1 HERITAGE CREAM<br>0 HERBINGBONE | _ | S LIGHT MAPLE | _   | - | 8 NATURAL BLEND | NATURAL BLEND - | NATURAL BLEND - | S NATURAL BLEND - DARK 9 NATURAL CLAY | _ | _ | 2 RISTIC BLEND - LIGHT | RUSTIC BLEND - | RUSTIC BLEND - | SABLE BROWN | + | © SEAGRASS | - | $\overline{}$ | $\rightarrow$ | $\rightarrow$ | _ | © WEATHERED WOOD |
|--------------------------------------------------|--------------------|-----|----|------|-----|---|--------------|------------------------|---|-----------------|---------------|---------------|---|---------------------|-----------------|-----|----------|---------------|----------|---------------|---------------|-----------------------------------|---|---------------|-----|---|-----------------|-----------------|-----------------|---------------------------------------|---|---|------------------------|----------------|----------------|-------------|---|------------|---|---------------|---------------|---------------|---|------------------|
| INDIVIDUAL 5"<br>SAWMILL                         | •                  |     |    |      |     |   | •            | •                      | • | Т               | •             | Т             |   | 7                   | •               | •   |          |               |          |               |               |                                   |   |               |     |   |                 | •               | •               | •                                     | • |   | •                      | •              | •              |             | • | •          | Г |               |               | •             |   |                  |
| T5" STRAIGHT EDGE<br>SAWMILL                     | • •                |     | 1  | * (  | • * |   |              |                        | • | •               | •             | •             | • | 1                   |                 |     | *        | •             | •        | •             | •             | •                                 | • | • *           | * * | • |                 |                 |                 | •                                     | • | • |                        |                | l              | •           | • | •          | * | П             | •             | •             | * | *                |
| PERFECTION SHINGL                                | ES                 |     |    |      |     |   |              |                        |   |                 |               |               |   |                     | _               |     |          |               |          |               |               |                                   |   |               |     |   |                 |                 |                 |                                       | _ |   |                        |                |                |             |   |            |   |               |               |               |   |                  |
| S7" VARIEGATED AND<br>SOLID PERFECTION           | •                  |     |    |      |     | • |              |                        | • | •               | •             | •             |   | •                   |                 |     |          | •             |          | •             | •             |                                   |   |               |     |   | •               |                 |                 | •                                     | • | • | •                      |                |                | •           | • | •          |   |               | П             | •             |   |                  |
| D7" STRAIGHT EDGE<br>PERFECTION                  | • •                | •   | •  | *    | *   |   |              |                        | • | •               | •             | •             | • |                     |                 |     | *        | •             | •        | •             | •             | •                                 | • | *             | *   | • |                 | ĺ               |                 | •                                     | • | • |                        |                |                | •           | • | •          | * | •             | •             | •             | * | *                |
| D7" STAGGERED<br>PERFECTION                      | • •                |     |    | •    | •   |   |              |                        | • | •               | •             | •             | • |                     |                 |     |          | •             | •        | •             | •             | •                                 | • | •             |     | • |                 | Î               |                 | •                                     | • | • |                        |                |                | •           | • | •          |   |               | •             | •             |   |                  |
| S6-1/3" PERFECTION<br>SHAPES – SCALLOP           | • •                |     |    |      |     |   |              |                        | • | •               | •             | •             |   |                     |                 |     |          |               |          |               |               |                                   |   |               |     |   |                 | Î               |                 | •                                     | • | • |                        |                |                |             | • |            |   |               | П             | •             |   |                  |
| S6-1/3" PERFECTION<br>SHAPES – OCTAGON           | • •                |     |    |      |     |   |              |                        | • | •               | •             |               |   |                     |                 |     |          |               |          |               |               |                                   |   |               |     |   |                 | Î               |                 | •                                     | • | • |                        |                |                |             | Г |            |   |               | П             | •             |   |                  |
| S6-1/3" PERFECTION<br>SHAPES – HALF-COVE         | •                  |     |    |      |     |   |              |                        |   |                 | •             |               |   |                     |                 |     |          |               |          |               |               |                                   |   |               |     |   |                 |                 |                 | •                                     | • | • |                        |                |                |             |   |            |   |               |               | •             |   |                  |
| CEDAR IMPRESSIO                                  | NS® S              | SHA | KF | S    |     |   |              |                        |   |                 |               |               |   |                     |                 |     |          |               |          |               |               |                                   |   |               |     |   |                 |                 |                 |                                       |   |   |                        |                |                |             |   |            |   |               |               |               |   | _                |
| ROUGH SPLIT SHAKE                                | s                  |     |    |      |     |   |              |                        |   |                 |               |               |   |                     |                 |     |          |               |          |               |               |                                   |   |               |     |   |                 |                 |                 |                                       |   |   |                        |                |                |             |   |            |   |               |               |               |   |                  |
| D7" STRAIGHT EDGE<br>ROUGH-SPLIT                 | •                  |     |    | •    | •   |   |              |                        | • | •               | •             |               |   |                     |                 |     |          | •             | •        | •             | •             |                                   |   |               |     | • |                 |                 |                 | •                                     | • |   |                        |                |                | •           | • |            |   |               | •             | •             |   |                  |
| D9" STAGGERED<br>ROUGH-SPLIT                     | •                  |     |    | •    | •   |   |              |                        | • | •               | •             |               |   |                     |                 |     |          | •             | •        | •             | •             |                                   |   |               |     | • |                 |                 |                 | •                                     | • | • |                        |                |                | •           | • |            |   |               | •             | •             |   |                  |