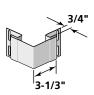

#### 3/4" J-Channel

COMING SOON - will be available in the following color - Tuxedo (56)