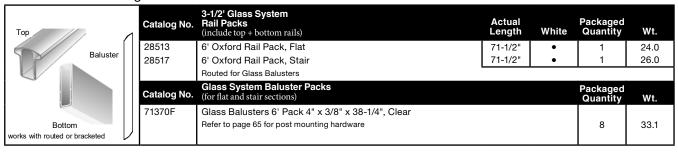

1                  | 5.5 |
| Stair Post Positions                    | 66568          | Inground End Post Stair – 4" x 4" x 75"                | •     | 1 1                  | 7.5 |
|                                         | 649552         | Blank Post - 4" x 4" x 51-1/2"                         | •     | 1 1                  | 5.7 |
|                                         |                |                                                        |       |                      |     |

Refer to page 67 for mounting hardware and gate information.

Refer to page 72 for finishing accessories.



Refer to page 72 for finishing accessories.



Refer to page 72 for finishing accessories.

# Oxford Glass Railing, Steep Stair, Replacement Packs & Aluminum Balusters

#### Oxford - Glass Railing



#### Oxford - Steep Stair

|           | Catalog No. | Steep Stair Rail Packs* 37°-42° Applications (include top + bottom rails)    | Actual<br>Length | White | Packaged<br>Quantity | Wt.  |
|-----------|-------------|------------------------------------------------------------------------------|------------------|-------|----------------------|------|
|           | 28393       | 6' Oxford Rail Pack, Stair                                                   | 71-1/2"          | •     | 1                    | 14.5 |
|           | 28394       | 8' Oxford Rail Pack, Stair                                                   | 95-1/2"          | •     | 1 1                  | 18.0 |
| WALLEY A. |             | Routed for steep stair (37°-42°) applications                                |