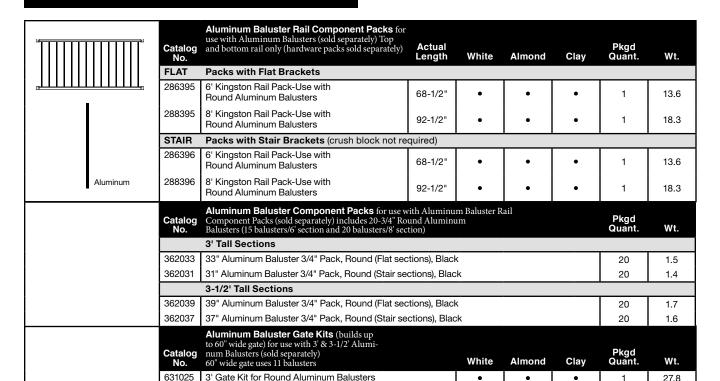

|                     |            | **Pack Includes: (4) aluminum brackets, (4) vinyl covers & scr                         | ews           | <u> </u>       | <u> </u>         | •            | 1        | 3.0  |

Refer to page 72 for finishing accessories.

Refer to page 75 for porch posts and columns.

Almond Color: specify "AL" after part number. Clay Color: specify "C" after part number.

3-1/2' Gate Kit for Round Aluminum Balusters

Kit includes: (2) aluminum reinforced uprights, (2) uptright caps, (2) 2x4 aluminum reinforced rails, (16) stainless steel screws, (2) self-closing gate hinge, (1) gate latch

1

30.8



|                                               | Catalog<br>No. | Mounting Hardware                                                                    | White                                                                                                                                                 | Almond | Clay | Pkgd<br>Quant. | Wt. |
|-----------------------------------------------|----------------|--------------------------------------------------------------------------------------|-------------------------------------------------------------------------------------------------------------------------------------------------------|--------|------|----------------|-----|
|                                               |                | Bracket Hardware Options