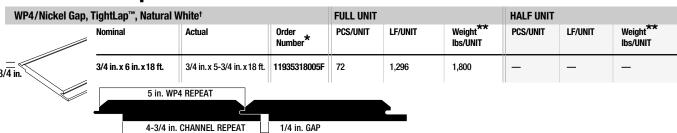

--------|
|                         | Nominal                  | Actual                   | Order<br>Number* | PCS/UNIT  | LF/UNIT | Weight** Ibs/UNIT | PCS/UNIT  | LF/UNIT | Weight**<br>lbs/UNIT |
| 1/2 in.                 | 1/2 in. x 4 ft. x 8 ft.  | 1/2 in. x 4 ft. x 8 ft.  | 21224808005      | 25        | 200     | 1,218             | 12        | 96      | 621                  |
|                         | 1/2 in. x 4 ft. x 10 ft. | 1/2 in. x 4 ft. x 10 ft. | 21224810005      | 25        | 250     | 1,709             | 12        | 120     | 872                  |
| 2-1/2 in. BEADED REPEAT |                          |                          |                  |           |         |                   |           |         |                      |

### WP4/Nickel Gap Reversible Panel



<sup>†</sup>Reversible WP4 or Nickel Gap repeat

4 ft. PANEL REPEAT

<sup>\*</sup>To order full units, add F to the end of the order number. To order a half unit, add H to the end of the order number, where applicable.

<sup>\*\*</sup>Weights include pallet.

# **Profiles**

| Smooth, Satin F | Finish, Natural White             |              |        | CARTONS |        |                    |  |  |
|-----------------|-----------------------------------|--------------|--------|---------|--------|--------------------|--|--|
|                 | Nominal/Actual                    | Order Number | Length | PCS/CTN | LF/CTN | Weight†<br>lbs/CTN |  |  |
|                 | BRICKMOULD                        |              |        |         |        |                    |  |  |
|