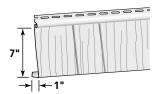

# Cedar Impressions® Double 7" Perfection Shingles and 7" Perfection Offset Mitered Cornerposts

Panels and Corners are available in the following colors -

Brownstone (40), Castle Stone (37), Espresso (43), Melrose (39), Midnight Blue (45), Slate (44), Wedgewood Blue (89), and Weathered Wood (90)