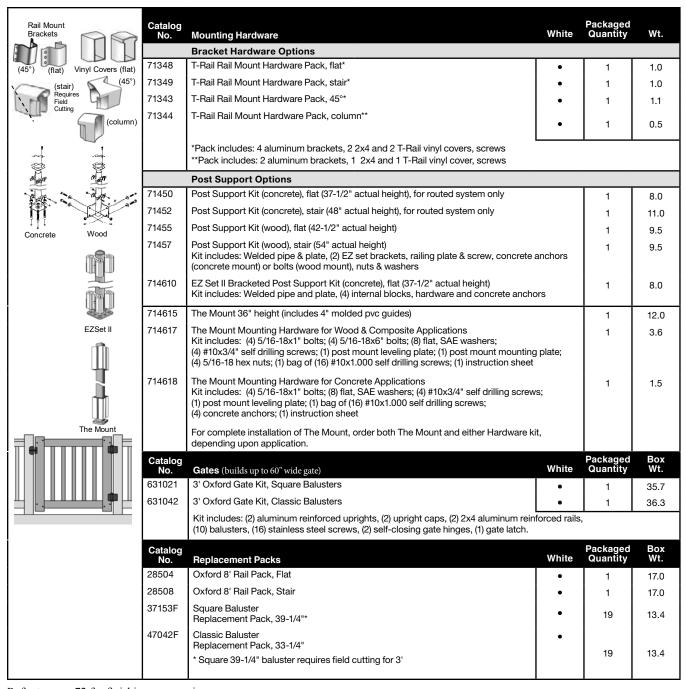

t (h) –<br>4" x 4" x 44"         | •     | 1                    | 4.5 |
| n-my / iiii                             | 66463          | End Post Stair (i) – 4" x 4" x 51-1/2"                 | •     | 1 1                  | 5.5 |
| Stair Post Positions                    | 66568          | Inground End Post Stair – 4" x 4" x 75"                | •     | 1 1                  | 7.5 |
|                                         | 649552         | Blank Post - 4" x 4" x 51-1/2"                         | •     | 1 1                  | 5.7 |
|                                         |                |                                                        |       |                      |     |

Refer to page 67 for mounting hardware and gate information.

Refer to page 72 for finishing accessories.



Refer to page 72 for finishing accessories.



Refer to page 72 for finishing accessories.

# Oxford Glass Railing, Steep Stair, Replacement Packs & Aluminum Balusters

#### Oxford - Glass Railing



#### Oxford - Steep Stair

|           | Catalog No. | Steep Stair Rail Packs* 37°-42° Applications (include top + bottom rails)    | Actual<br>Length | White | Packaged<br>Quantity | Wt.  |
|-----------|-------------|------------------------------------------------------------------------------|------------------|-------|----------------------|------|
|           | 28393       | 6' Oxford Rail Pack, Stair                                                   | 71-1/2"          | •     | 1                    | 14.5 |
|           | 28394       | 8' Oxford Rail Pack, Stair