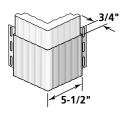

y Accessories

54706

Lineal

•

54712

Lineal

51424

uperCorn

With

Foam

**Product Code** 

Colonial White (01) Desert Tan (07) Herringbone (04)

Natural Clay (60) Sandstone Beige (15)

Snow (31)

Savannah Wicker (59)

51420 51447

1-1/4"

Traditiona

uperCorne

With

Foam

Traditiona

uperCorne

With

Foam

#### TRADITONAL $\textbf{SUPERCORNER}^{^{\text{tm}}}$ With Foam Insert



**Product Code: 51420** Finish: Matte Length: 20' Pieces/Ctn.: 6 Lin. Ft. /Ctn.: 120 Cartons/Pallet: 9 lbs./Ctn.:  $\leq$  77

| 1-1/4" | TRADITONAL  |
|--------|-------------|
| SUPE   | RCORNER™    |
| With I | Foam Insert |



**Product Code: 51447** Finish: Matte Length: 20' Pieces/Ctn.: 6 Lin. Ft. /Ctn.: 120 Cartons/Pallet: 8

# lbs./Ctn.: $\leq$ 80

#### $FLUTED \ SUPERCORNER^{^{TM}}$ With Foam Insert



**Product Code: 51424** 

Finish: Matte Length: 20' Pieces/Ctn.: 6 Lin. Ft. /Ctn.: 120 Cartons/Pallet: 10  $lbs./Ctn.: \leq 81$ 

#### 3-1/2" LINEAL



**Product Code: 54706** 

Finish: Matte Length: 20' Pieces/Ctn.: 10 Lin. Ft. /Ctn.: 200 Cartons/Pallet: 30  $lbs./Ctn.: \leq 51$ 

#### 5" LINEAL



**Product Code: 54712** 

Finish: Matte Length: 20' Pieces/Ctn.: 10 Lin. Ft. /Ctn.: 200 Cartons/Pallet: 15  $lbs./Ctn.: \leq \! 64$ 

# Corner Systems Cedar Impressions

#### **INDIVIDUAL 5"** SAWMILL CORNER

# **Product Code: 51405**

Finish: Sawmill Exposure: 5" Pieces/Ctn.: 24 Lin. Ft./Ctn.: 10' Cartons/Pallet: 45

 $lbs./Ctn.: \le 12$ 



#### T5" STRAIGHT EDGE SAWMILL OFFSET MITERED CORNERPOST



#### **Product Code: 51406**

Finish: Sawmill Pieces/Ctn.: 32 Lin. Ft./Ctn.: 40' Cartons/Pal