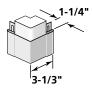

#### 1-1/4" J-Channel

Available in the following colors -Herringbone (04) and Snow (31)