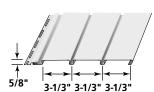

# Perimeter Triple 3-1/3" Solid and Hidden Vented Soffit

Panel is available in the following colors -Herringbone (04), and COMING SOON: Black (54)