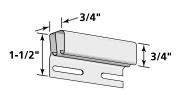

#### 3/4" J-Channel

COMING SOON - will be available in the following color - Tuxedo (56)