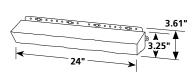

.25" Pkg. Wt.: 56 lbs.

Sq. Ft./Ctn.: 4.5 Pcs./Ctn.: 6

Lin. Ft./Ctn.: 6.75 Cartons/Pallet: 15

**Note:** Corners come in 3 different widths – 9", 10-1/2" and 12" (shown). A carton of corners contains 2 of each size for installation ease. Please refer to the STONEfaçade installation instructions for directions on corner usage.

#### STONEFAÇADE RIGHT CORNERS



#### **Product Code: 11202**

Width: 9", 10-1/2",

12"

Height: 8"

Panel Thickness: 1.15"-2.25"

Pkg. Wt.: 56 lbs. Sq. Ft./Ctn.: 4.5

Pcs./Ctn.: 6

Lin. Ft./Ctn.: 6.75

Cartons/Pallet: 15

**Note:** Corners come in 3 different widths – 9", 10-1/2" and 12" (shown). A carton of corners contains 2 of each size for installation ease. Please refer to the STONEfaçade installation instructions for directions on corner usage.

#### SILLS



#### **Product Code: 11001**

Width: 24"

Height: 3.25" Pkg. Wt.: 71 lbs.

Pcs./Ctn.: 5

Lin. Ft./Ctn.: 10

Cartons/Pallet: 15

#### STARTER STRIP



#### Product Code: 11301000

Width: 120" Height: 4" Pkg. Wt.: 100 lbs. Pcs./Ctn.: 25 Lin. Ft./Ctn.: 250

Cartons/Pallet: 35

#### **Architectural Stone Cladding System**

|       | Product Code               | 11000<br>Ledgestone<br>Panels | 11201<br>Ledgestone<br>Left<br>Corners | 11202<br>Ledgestone<br>Right<br>Corners | <b>11001</b> Sills | 11301000<br>Starter<br>Strip |
|-------|----------------------------|-------------------------------|----------------------------------------|-----------------------------------------|--------------------|------------------------------|
|       | No Color (00)              |