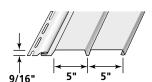

|  |

Note: All vented soffits are soffit use only.

★ NEW COLOR + Soffit Use Only

**☆ NEW COLOR COMING SOON** 

## **Perimeter™ Triple 3-1/3" Soffit**



PERIMETER **TRIPLE 3-1/3"** HIDDEN VENT SOFFIT (Soffit Use Only)



Ventilation (NFA/Sq. Ft.: 9.65")

Product Code: 46230

Finish: Matte Length: 12' Thickness: .040" Exposure: 10" Projection: 5/8" Panels/Ctn.: 20

Squares/Ctn.: 2 Cartons/Pallet: 14 lbs./Ctn.: ≤94



**PERIMETER** TRIPLE 3-1/3" SOLID VERTICAL SIDING & SOFFIT



**Product Code: 46231** Finish: Matte Length: 12'

Thickness: .040" Exposure: 10" Projection: 5/8" Panels/Ctn.: 20 Squares/Ctn.: 2 Cartons/Pallet: 14

 $lbs./Ctn.: \le 103$ 

# **Ironmax**<sup>™</sup> **Soffit**

# DOUBLE 5" SOLID SOFFIT & VERTICAL SIDING



Product Code: 47201

Finish: Woodgrain Length: 12' Thickness: .046" Exposure: 10" Projection: 9/16" Panels/Ctn.: 20 Squares/Ctn.: 2

Cartons/Pallet: 14 lbs./Ctn.: ≤104

#### DOUBLE 5" FULLY VENTED SOFFIT (Soffit Use Only)



Ventilation (NFA/Sq. Ft.: 6.4")

#### **Product Code: 47205**

Finish: Woodgrain Length: 12' Thickness: .046" Exposure: 10" Projection: 9/16"

 $\begin{array}{c} Panels/Ctn.: \ 20 \\ Squares/Ctn.: \ 2 \\ Cartons/Pallet: \ 14 \\ lbs./Ctn.: \ \leq 101 \end{array}$ 

#### Vinyl Carpentry Soffit & Vertical Siding

| _     | Product Code         | 47201<br>Double 5"<br>Solid Soffit<br>& Vertical<br>Siding<br>(Woodgrain) | 47205<br>Double 5"<br>Fully Vented<br>Soffit<br>(Soffit Use<br>Only)<br>(Woodgrain) |
|-------|----------------------|----------------------------------