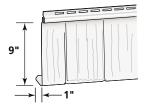

# Single 7" Reverse Board & Batten Reinforced Siding

COMING SOON - Panel will be available in the following colors:

Autumn Red (23), Charcoal Gray (46), Colonial White (01), Granite Gray (34), Midnight Blue (45), Pacific Blue (27), Sable Brown (29), Natural Clay (60), Savannah Wicker (59), and Sterling Gray (33)