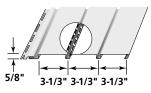

# Perimeter Triple 3-1/3" Solid and Hidden Vented Soffit

Panel is available in the following colors -Herringbone (04), and COMING SOON: Black (54)