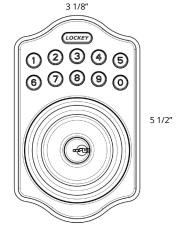

## **DIMENSIONS & SPECIFICATIONS**

**Exterior Dimensions:** 

Length: 5 1/2" Width: 3 1/8" Depth: 1 3/16" Interior Dimensions:

Length: 7 1/4" Width: 2 3/4" Depth: 1 3/4"

**Door Thickness:** 1 3/8" to 1 3/4"

7 1/4"