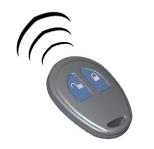

#### **FEATURES**

Electronic knob lock
Adjustable latch backset
Battery powered (4-AA Alkaline)
Up to six unique user codes
Disposable (one-time use) code capable
Auto-locking function
LED illumination
Key override
Visual and audible confirmations
Remote compatible (up to 5 remotes, sold separately)

#### **OPTIONS**

Remote Control (sold separately)

2 3/4"