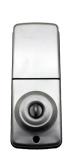

# **E930 ELECTRONIC KNOB LOCK**

## **DIMENSIONS & SPECIFICATIONS**

**Exterior Dimensions:** 

Length: 5 1/2" Width: 3 1/8" Depth: 1 3/16" Interior Dimensions:

Length: 7 1/4" Width: 2 3/4" Depth: 1 3/4"

**Door Thickness:** 1 3/8" to 1 3/4"

Material: Stainless steel Latch: Adjustable

**Cylinder:** 5 pin Schlage keyway **Power:** 4 AA Alkaline batteries

**Keys Included: 2** 

Weather Resistant Exterior Lock Body Inside Lock Body for Interior Use Only