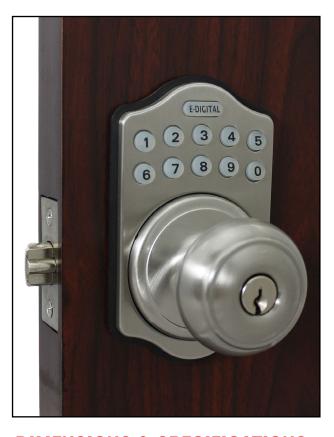

# **E930 ELECTRONIC KNOB LOCK**

#### **FEATURES**

Electronic knob lock
Adjustable latch backset
Battery powered (4-AA Alkaline)
Up to six unique user codes
Disposable (one-time use) code capable
Auto-locking function
LED illumination
Key override
Visual and audible confirmations
Remote compatible (up to 5 remotes, sold separately)

## **DIMENSIONS & SPECIFICATIONS**

**Exterior Dimensions:** 

Length: 5 1/2" Width: 3 1/8" Depth: 1 3/16" Interior Dimensions:

Length: 7 1/4" Width: 2 3/4" Depth: 1 3/4"

**Door Thickness:** 1 3/8" to 1 3/4"

Material: Stainless steel Latch: Adjustable

**Cylinder:** 5 pin Schlage keyway **Power:** 4 AA Alkaline batteries

**Keys Included: 2** 

Weather Resistant Exterior Lock Body Inside Lock Body for Interior Use Only