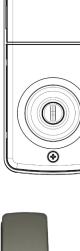

#### **OPTIONS**

Remote Control (sold separately)

2 3/4"

## **DIMENSIONS & SPECIFICATIONS**

**Exterior Dimensions:** 

Length: 5 1/2" Width: 3 1/8" Depth: 1 3/16" Interior Dimensions:

Length: 7 1/4" Width: 2 3/4" Depth: 1 3/4"

**Door Thickness:** 1 3/8" to 1 3/4"

Material: Stainless steel Latch: Adjustable

**Cylinder:** 5 pin Schlage keyway **Power:** 4 AA Alkaline batteries

**Keys Included: 2** 

Weather Resistant Exterior Lock Body Inside Lock Body for Interior Use Only