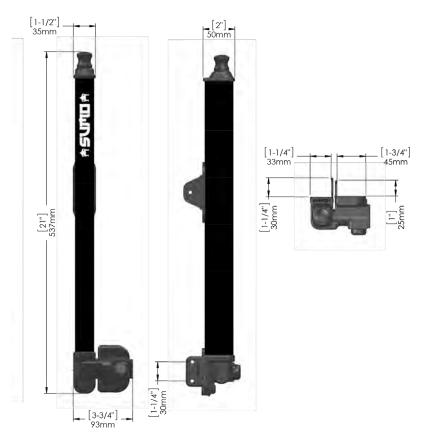

## **DIMENSIONS & SPECIFICATIONS**

| Dimensions       | 3.8 x 2 x 21 in.                                |
|------------------|-------------------------------------------------|
| Weight           | 1.4 lbs                                         |
| Materials        | Non-rusting polymers, aluminum, stainless steel |
| Adjustment       | Vertical and Horizontal                         |
| Keys             | 2, provided                                     |
| Gate Material    | Metal, Vinyl, Wood                              |
| Frame/Post Shape | Square                                          |
| Min. Post Size   | 1" + (25mm+)                                    |
| Ideal Gate Gap   | <sup>3</sup> / <sub>4</sub> " (19mm)            |
| Mounting Method  | Surface Mount, screw-on                         |
| Warranty         | Limited Lifetime Warranty                       |
| Finish/Color     | Black                                           |
| Order Number     | PGL-50                                          |