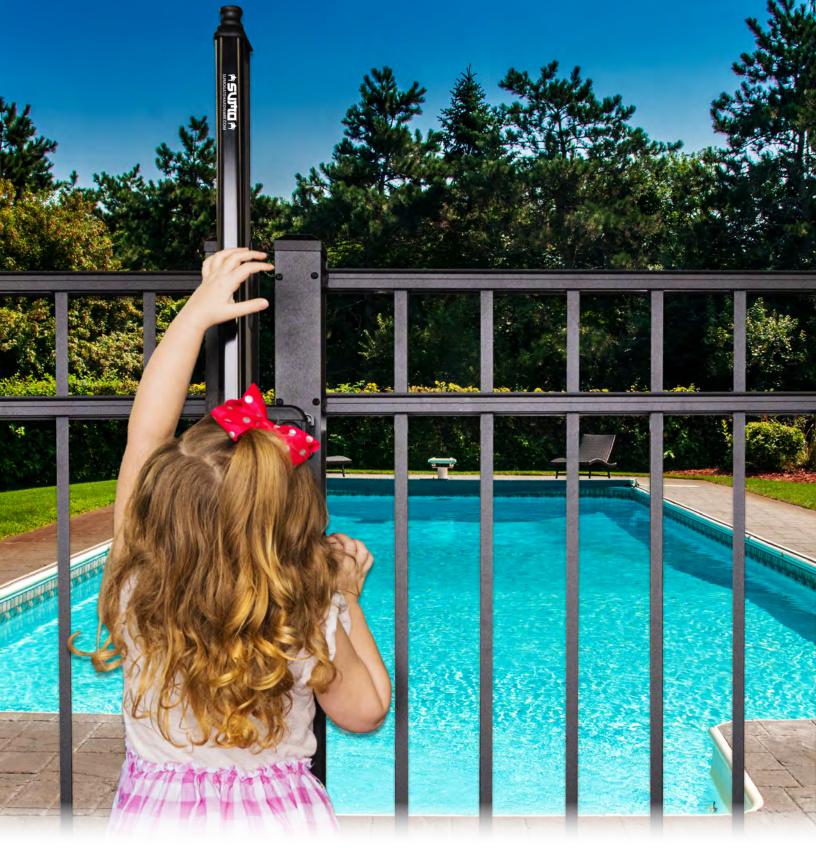

## **PGL-50 LATCH FOR POOL GATES**

## **FEATURES**

Magnetic, self-latching gate safety system Top-pull design, made for pool gates Complies with pool safety standards Fast & simple installation Resistant to extreme weather

For pool gates, check with your local authorities to see what is required in your area's building code or in other regulations.

ORDER #: PGL-50

**PGL-50 MAGNETIC POOL GATE LATCH**