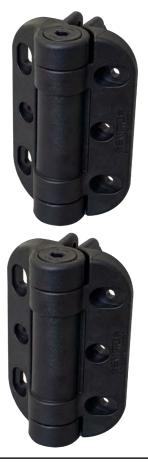

| Limited Lifetime Warranty                       |
| Finish/Color                                                                                                                                                                                                                       | Black                                           |
| Order Number                                                                                                                                                                                                                       | SSC                                             |



## SSCHD SAFECLOSE HEAVY-DUTY SELF-CLOSING HINGES



Heavy-duty, self-closing, adjustable tension hinges Closes gates up to 187 lbs. Perfect for commercial gates Complies with pool safety standards Fast and simple installation EZ click adjustment Rust-free Bind-free UV-stabilized hinges

| Dimensions          | 3.5 x 2.5 x 5 in.                               |
|---------------------|-------------------------------------------------|
| Weight              | 1.25 pounds                                     |
| Materials           | Non-rusting polymers, aluminum, stainless steel |
| Adjustment          | Vertical                                        |
| Gate Material       | Metal, Wood                                     |
| Frame/Post Shape    | Square                                          |
| Min. Post Size      | 2" + (55mm+)