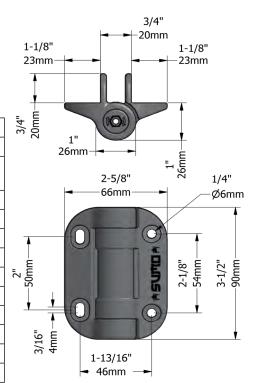

## SSC SAFECLOSE SELF-CLOSING HINGES

| Self-closing, adjustable tension gate hinges<br>Closes gates up to 99 lbs.<br>Designed for pool & safety gates, sold in pairs<br>Fast and simple installation<br>EZ click adjustment<br>Rust-free, bind-free, UV-stabilized hinges |                                                 |
|------------------------------------------------------------------------------------------------------------------------------------------------------------------------------------------------------------------------------------|-------------------------------------------------|
| Dimensions                                                                                                                                                                                                                         | 2.6 x 1.8 x 3.5 in.                             |
| Weight                                                                                                                                                                                                                             | 11.2 ounces                                     |
| Materials                                                                                                                                                                                                                          | Non-rusting polymers, aluminum, stainless steel |
| Adjustment                                                                                                                                                                                                                         | Vertical                                        |
| Gate Material                                                                                                                                                                                                                      | Metal, Wood                                     |
| Frame/Post Shape                                                                                                                                                                                                                   | Square                                          |
| Min. Post Size                                                                                                                                                                                                                     | 1" + (25mm+)                                    |
| Ideal Gate Gap                                                                                                                                                                                                                     | ¾" (19mm)                                       |
| Mounting Method                                                                                                                                                                                                                    | Surface Mount, screw-on                         |
| Self-Closing Weight                                                                                                                                                                                                                | 99 lbs.                                         |
| Warranty                                                                                                                                                                                                                           | Limited Lifetime Warranty                       |
| Finish/Color                                                                                                                                                                                                                       | Black                                           |
| Order Number                                                                                                                                                                                                                       | SSC                                             |

| Dimensions          | 3.5 x 2.5 x 5 in.                               |
|---------------------|-------------------------------------------------|
| Weight              | 1.25 pounds                                     |
| Materials           | Non-rusting polymers, aluminum, stainless steel |
| Adjustment          | Vertical                                        |
| Gate Material       | Metal, Wood                                     |
| Frame/Post Shape    | Square                                          |
| Min. Post Size      | 2" + (55mm+)                                    |
| ldeal Gate Gap      | ¾" (19mm)                                       |
| Mounting Method     | Surface Mount, screw-on                         |
| Self-Closing Weight | 187 lbs.                                        |
| Warranty            | Limited Lifetime Warranty                       |
| Finish/Color        | Black                                           |
| Order Number        | SSCHD                                           |
|                     |                                                 |

2-1/2"

64mm

Ø7mm