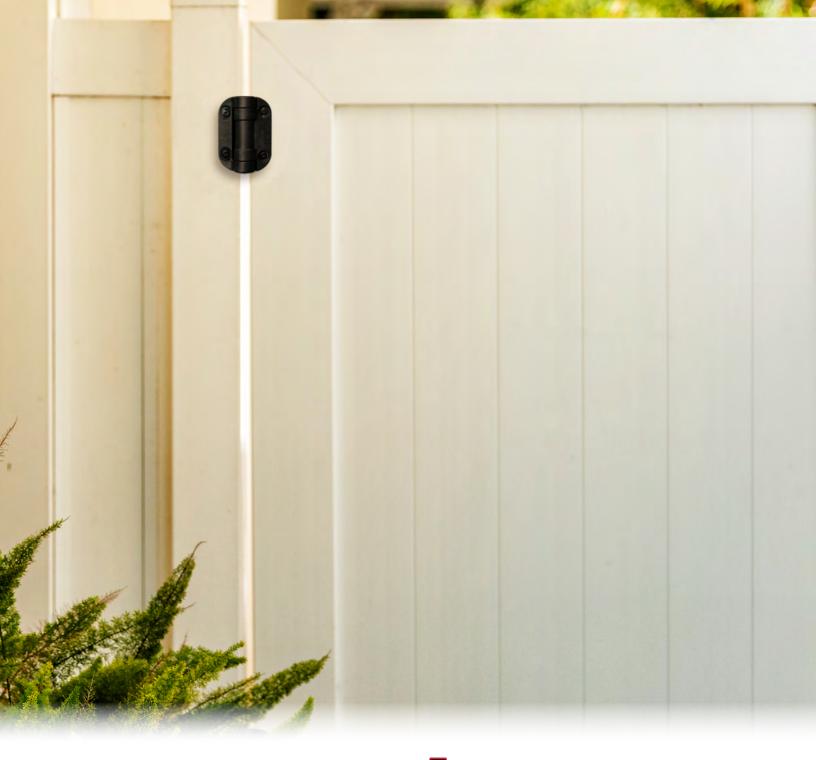

## SSC SAFECLOSE SELF-CLOSING HINGES

| Self-closing, adjustable tension gate hinges<br>Closes gates up to 99 lbs.<br>Designed for pool & safety gates, sold in pairs<br>Fast and simple installation<br>EZ click adjustment<br>Rust-free, bind-free, UV-stabilized hinges |                                                 |
|------------------------------------------------------------------------------------------------------------------------------------------------------------------------------------------------------------------------------------|-------------------------------------------------|
| Dimensions                                                                                                                                                                                                                         | 2.6 x 1.8 x 3.5 in.                             |
| Weight                                                                                                                                                                                                                             | 11.2 ounces                                     |
| Materials                                                                                                                                                                                                                          | Non-rusting polymers, aluminum, stainless steel |
| Adjustment                                                                                                                                                                                                                         | Vertical                                        |
| Gate Material                                                                                                                                                                                                                      | Metal, Wood                                     |
| Frame/Post Shape                                                                                                                                                                                                                   | Square                                          |
| Min. Post Size                                                                                                                                                                                                                     | 1" + (25mm+)                                    |
| Ideal Gate Gap                                                                                                                                                                                                                     | ¾" (19mm)                                       |
| Mounting Method                                                                                                                                                                                                                    | Surface Mount, screw-on                         |
| Self-Closing Weight                                                                                                                                                                                                                | 99 lbs.                                         |
| Warranty                                                                                                                                                                                                                           | Limited Lifetime Warranty                       |
| Finish/Color                                                                                                                                                                                                                       | Black                                           |
| Order Number                                                                                                                                                                                                                       | SSC                                             |

## SSCHD SAFECLOSE HEAVY-DUTY SELF-CLOSING HINGES

Heavy-duty, self-closing, adjustable tension hinges Closes gates up to 187 lbs. Perfect for commercial gates Complies with pool safety standards Fast and simple installation EZ click adjustment Rust-free Bind-free UV-stabilized hinges

## SUMO™ SAFECLOSE GATE HINGES SSC STANDARD HINGES, SSCHD HEAVY-DUTY HINGES