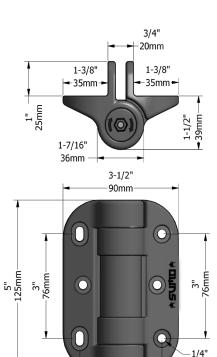

| Dimensions          | 3.5 x 2.5 x 5 in.                               |
|---------------------|-------------------------------------------------|
| Weight              | 1.25 pounds                                     |
| Materials           | Non-rusting polymers, aluminum, stainless steel |
| Adjustment          | Vertical                                        |
| Gate Material       | Metal, Wood                                     |
| Frame/Post Shape    | Square                                          |
| Min. Post Size      | 2" + (55mm+)                                    |
| ldeal Gate Gap      | ¾" (19mm)                                       |
| Mounting Method     | Surface Mount, screw-on                         |
| Self-Closing Weight | 187 lbs.                                        |
| Warranty            | Limited Lifetime Warranty                       |
| Finish/Color        | Black                                           |
| Order Number        | SSCHD                                           |
|                     |                                                 |