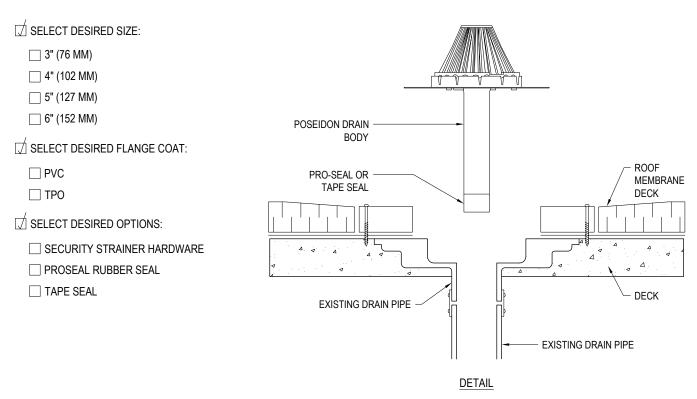

MARATHON ROOFING PRODUCTS, INC 3310 N BENZING ROAD ORCHARD PARK, NY 14127-1538

> TOLL FREE: 1-800-828-8424 PHONE: (716) 332-7673 FAX: (716) 332-7676 www.marathondrains.com

| SEAL EXPANSION CAPACITIES FOR POSEIDON SS DRAINS W/ PROSEAL |                |                 |                |            |  |
|-------------------------------------------------------------|----------------|-----------------|----------------|------------|--|
| DRAIN                                                       | STARTING OD OF | FITS INTO       | MAX. EXPANSION | ID OF SEAL |  |
| SIZE                                                        | SEAL/OUTLET    | PIPE ID         | Ø OF SEAL      |            |  |
| 3"                                                          | 2.85"          | 2 7/8" - 3 1/4" | 3.40"          | 2.19"      |  |
| 4"                                                          | 3.80"          | 3 7/8" - 4 1/4" | 4.40"          | 3.12"      |  |
| 5"                                                          | 4.80"          | 4 7/8" - 5 1/4" | 5.40"          | 4.15"      |  |
| 6"                                                          | 5.70"          | 5 7/8" - 6 1/4" | 6.40"          | 5"         |  |

## SPECIFICATIONS:

MATERIAL:

DRAIN BODY: 16 GAUGE TYPE 304 STAINLESS STEEL

RING: #316 10" STAINLESS STEEL DOME: #316 10" STAINLESS STEEL

TYPE: RETROFIT
FLANGE DIAMETER: 16"
DRAIN OUTLET LENGTH: 12"

| FLOW CAPACITY |     |  |  |
|---------------|-----|--|--|
| SIZE          | GPM |  |  |
| 3"            | 45  |  |  |
| 4"            | 85  |  |  |
| 5"            | 180 |  |  |
| 6"            | 210 |  |  |

## NOTES:

- 1. INSTALLATION TO BE COMPLETED IN ACCORDANCE WITH MANUFACTURER'S SPECIFICATIONS.
- 2. DO NOT SCALE DRAWING.
- 3. THIS DRAWING IS INTENDED FOR USE BY ARCHITECTS, ENGINEERS, CONTRACTORS, CONSULTANTS AND DESIGN PROFESSIONALS FOR PLANNING PURPOSES ONLY. THIS DRAWING MAY NOT BE USED FOR CONSTRUCTION.
- 4. ALL INFORMATION CONTAINED HEREIN WAS CURRENT AT THE TIME OF DEVELOPMENT BUT MUST BE REVIEWED AND APPROVED BY THE PRODUCT MANUFACTURER TO BE CONSIDERED ACCURATE.
- CONTRACTOR'S NOTE: FOR PRODUCT AND COMPANY INFORMATION VISIT www.CADdetails.com/info AND ENTER REFERENCE NUMBER 5355-044.