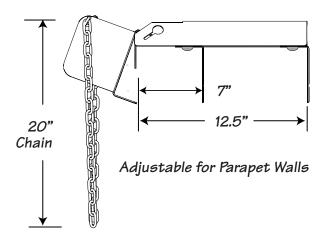

## Features:

- OSHA compliant ladder tie-off
- Strong, lightweight and non-corrosive aluminum
- Accommodates most ladders
- · Installs on a flat, sloped and parapet roofs
- Added safety chains for securement
- Slip resistant
- · Easy to install
- · Fasteners included