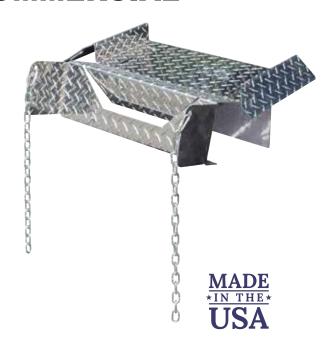

## **LADDER SAFETY DOCK - COMMERCIAL**

Part ID: 70831

The Ladder Safety Dock (LSD) is ideal for securing a ladder safely when accessing a building. As a permanent or temporary system, the LSD attaches to the roof edge, providing a dual sided, tie-off point, making the accessing of a roof safer and easier. The LSD prevents damage from ladders leaning on eaves and roof edges. The LSD enables use on flat, low sloped and parapet type roof tops. The LSD complies with OSHA standards for proper ladder securement.

## Features:

- OSHA compliant ladder tie-off
- Strong, lightweight and non-corrosive aluminum
- Accommodates most ladders
- · Installs on a flat, sloped and parapet roofs
- Added safety chains for securement
- Slip resistant
- · Easy to install
- · Fasteners included