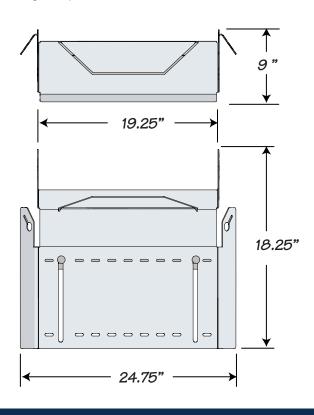

## Materials:

1/8" Diamond Plate Aluminum Weight: 9 pounds

On Line Instructions

E1760 Rev. 8/12 20