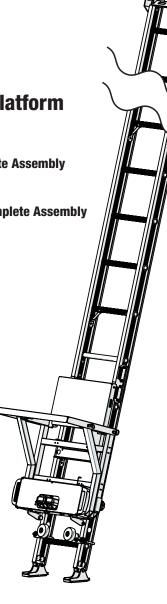

## **Roofing Platform Pro Kit**

**DeWalt Complete Assembly** Part ID: 40684

**Milwaukee Complete Assembly** Part ID: 40686