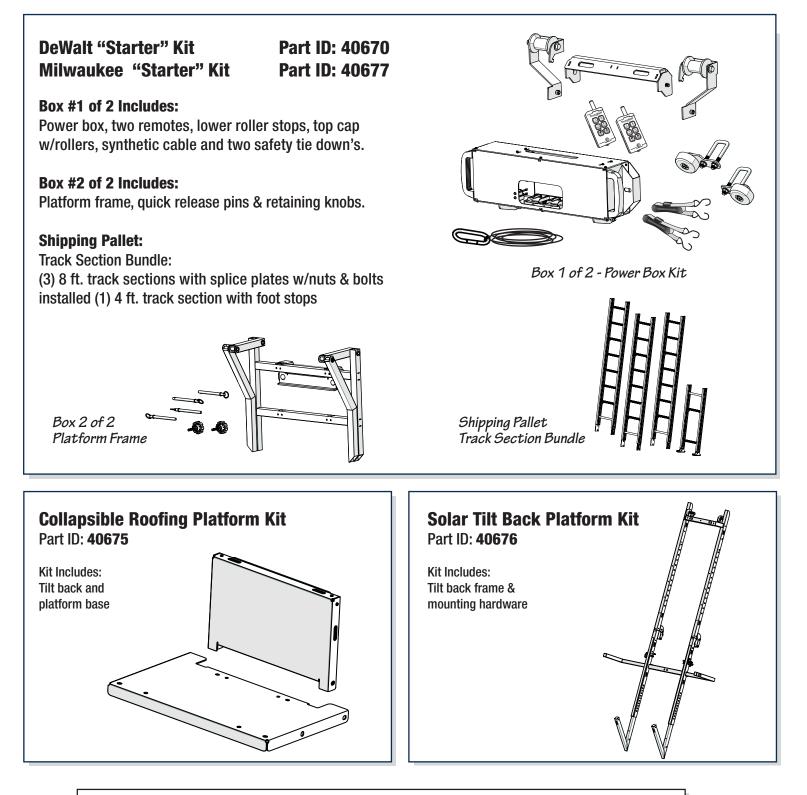

## Individual Component Kits:

DeWalt Power Box Kit Milwaukee Power Box Kit Platform Frame Kit Part ID: 40672 Part ID: 40673 Part ID: 40671 Collapsible Roofing Platform Kit Solar Tilt Back Platform Kit Part ID: 40675 Part ID: 40676