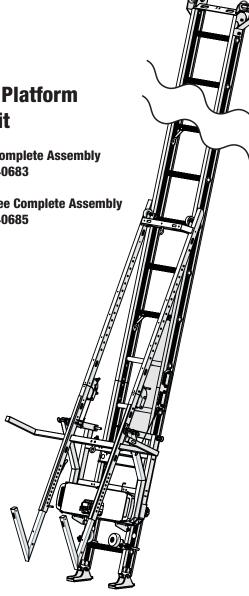

## **Solar Platform Pro Kit**

**DeWalt Complete Assembly** Part ID: 40683

**Milwaukee Complete Assembly** Part ID: 40685

**IMPORTANT: Batteries/charger not included.** User must supply their own batteries/charger depending on model purchased. Two (2) batteries are required: **DeWalt Brand 20V batteries** or **Milwaukee Brand 18V batteries** 