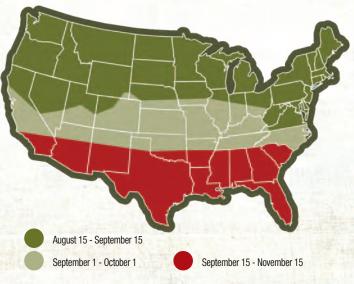

## PLANTING DATES FOR IMPERIAL WHITETAIL OATS PLUS

Use the map below as a guideline for when to plant Imperial Whitetail Oats Plus in your area. For best results, wait to plant until excessively hot, droughty summer weather has passed.

Imperial Whitetail Oats Plus is highly cold-tolerant and designed to provide abundant forage from fall into spring in the southern U.S. and from fall into winter in colder climates.