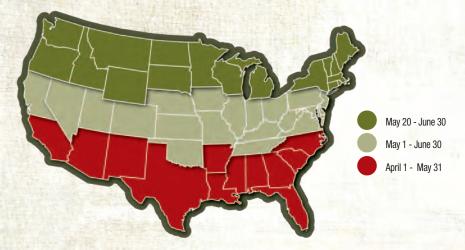

## PLANTING DATES FOR IMPERIAL WHITETAIL OATS PLUS

Use the map below as a guideline for when to plant Imperial Whitetail Oats Plus in your area. For best results, wait to plant until excessively hot, droughty summer weather has passed.

Imperial Whitetail Oats Plus is highly cold-tolerant and designed to provide abundant forage from fall into spring in the southern U.S. and from fall into winter in colder climates.