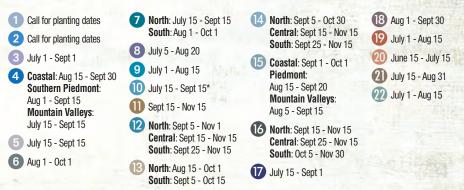

### PLANTING DATES FOR DESTINATION, VISION, PURE ATTRACTION, SECRET SPOT, BOWSTAND and WINTER PEAS

16

Aug 15 - Nov 1
North: Aug 1 - Sept 30 South: Aug 15 - Oct 15
July 15 - Sept 5
Aug 1 - Sept 15
Aug 1 - Sept 15

- 1 Sept 15 Nov 15
  - North: Sept 5 Nov 15 South: Sept 25 - Nov 15

22 July 1 - Aug 15

# PLANTING DATES FOR WINTER-GREENS, TALL TINE TUBERS, RAVISH RADISH and BEETS & GREENS

## PLANTING DATES FOR IMPERIAL POWERPLANT, TURKEY SELECT, SUNN HEMP AND CONCEAL

\*Do not plant PowerPlant, Sunn Hemp or Conceal until soil temperatures reach a constant 65 degrees F. Wait as long as necessary for soil temperatures to reach a constant 65 degrees F before planting.