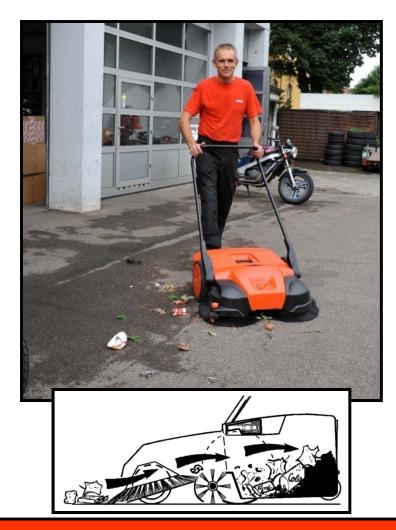

Deluxe Turbo Sweeper, Easy To Operate, 31" Wide, Triple Brush System Sweeper

The patented Turbo sweeping system sweeps twice with one move!

The two front brushes rotate in opposite directions grabbing the debris directly in front of the sweeper while the brush roller on the bottom picks up all the fine particles, all the debris is then deposited into the large easy to empty 13.2 gallon container.

- 31" wide
- 13.2 gallon debris container
- Ergonomic push handle
- · Gear covers, protects gears from dirt
- Maintenance free gears, self-lubricating
- Sweeps fine & course dirt
- Sweeps wet & dry leaves
- Side rollers that make sweeping along walls an ease
- Belt free system
- Light weight for easy use
- Stand up storage design for easy storage
- 4 year warranty on brushes
- 2 year limited warranty

## **Specifications**

Model: HAAGA-477 Width: 31 inches Weight: 38 lbs.

Container

**Capacity:** 13.2 Gallons **Roller Brush:** Fiberglass

Height

Adjustment: Yes Side Rollers: Yes