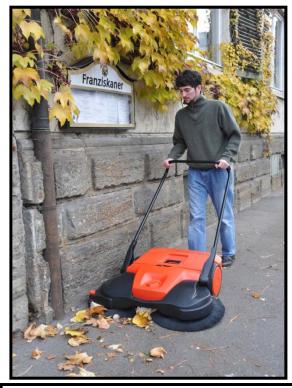

Deluxe Turbo Sweeper, Easy To Operate, 38" Wide, Triple Brush System Sweeper

The patented Turbo sweeping system sweeps twice with one move!

The two front brushes rotate in opposite directions grabbing the debris directly in front of the sweeper while the brush roller on the bottom picks up all the fine particles, all the debris is then deposited into the large easy to empty 13.2 gallon container.

- 38" wide
- 13.2 gallon debris container
- Ergonomic push handle
- Gear covers, protects gears from dirt
- Maintenance free gears, self-lubricating
- Sweeps fine & course dirt
- Sweeps wet & dry leaves
- Side rollers that make sweeping along walls an ease
- Belt free system
- Light weight for easy use
- Stand up storage design for easy storage
- 4 year warranty on brushes
- 2 year limited warranty

## **Specifications**

Model: HAAGA-497 Width: 38 inches Weight: 42 lbs.

Container

**Capacity:** 13.2 Gallons **Roller Brush:** Fiberglass

Height

Adjustment: Yes Side Rollers: Yes