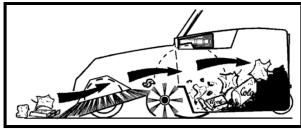

Deluxe Turbo Sweeper, Easy To Operate, 38" Wide, Triple Brush System Sweeper

The patented Turbo sweeping system sweeps twice with one move!

The two front brushes rotate in opposite directions grabbing the debris directly in front of the sweeper while the brush roller on the bottom picks up all the fine particles, all the debris is then deposited into the large easy to empty 13.2 gallon container.