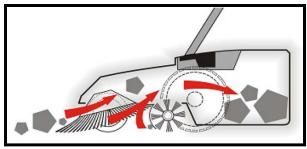

Highly Efficient, Battery Powered, Easy To Operate, 31" Wide, Triple Brush System Sweeper

The two front brushes rotate in opposite directions grabbing the debris directly in front of the sweeper while the brush roller on the bottom picks up all the fine particles, all the debris is then deposited into the large easy to empty 13.2 gallon container.