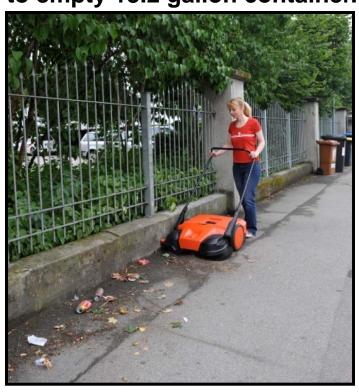

Highly Efficient, Battery Powered, Easy To Operate, 31" Wide, Triple Brush System Sweeper

The two front brushes rotate in opposite directions grabbing the debris directly in front of the sweeper while the brush roller on the bottom picks up all the fine particles, all the debris is then deposited into the large easy to empty 13.2 gallon container.

- 31" wide
- 90 minutes battery run time
- 13.2 gallon debris container
- Gear covers, protects gears from dirt
- Maintenance free gears, self-lubricating
- Sweeps fine & course dirt
- Sweeps wet & dry leaves
- Side rollers that make sweeping along walls an ease
- Maintenance free motor & battery
- Light weight for easy use
- Stand up storage design for easy storage
- 4 year warranty on brushes
- 2 year limited warranty