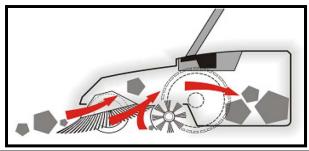

Highly Efficient, Battery Powered, Easy To Operate, 38" Wide, Triple Brush System Sweeper

The two front brushes rotate in opposite directions grabbing the debris directly in front of the sweeper while the brush roller on the bottom picks up all the fine particles, all the debris is then deposited into the large easy to empty 13.2 gallon container.