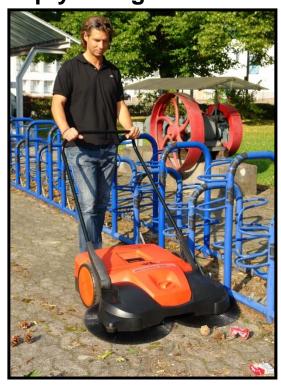

Highly Efficient, Battery Powered, Easy To Operate, 38" Wide, Triple Brush System Sweeper

The two front brushes rotate in opposite directions grabbing the debris directly in front of the sweeper while the brush roller on the bottom picks up all the fine particles, all the debris is then deposited into the large easy to empty 13.2 gallon container.

- 38" wide
- 120 minutes battery run time
- 13.2 gallon debris container
- Gear covers, protects gears from dirt
- Maintenance free gears, self-lubricating
- Sweeps fine & course dirt
- Sweeps wet & dry leaves
- Side rollers that make sweeping along walls an ease
- Maintenance free motor & battery
- Light weight for easy use
- Stand up storage design for easy storage
- 4 year warranty on brushes
- 2 year limited warranty

**Specifications** 

Model: HAAGA-697 Width: 38 inches Weight: 48 lbs.

Container

**Capacity:** 13.2 Gallons **Roller Brush:** Fiberglass

Height

**Adjustment:** Yes **Side Rollers:** Yes