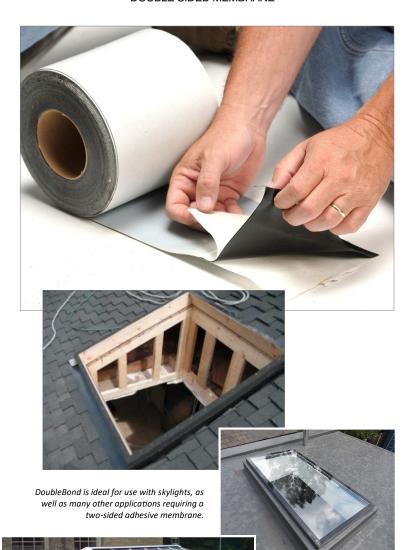

## The Unique Waterproofing and Gasketing Solution

DOUBLE SIDED MEMBRANE

**DoubleBond™** is a non-reinforced, pressure sensitive, double-sided waterproofing membrane. Both sides of the membrane consist of a specialty rubberized asphalt adhesive system.

DoubleBond self-seals around punctures such as nails and staples to provide a watertight seal. It aggressively bonds to most construction surfaces.

## **DoubleBond Features**

- Quick and easy self-stick application direct to the substrate
- Designed for applications that require a two-sided waterproofing membrane
- Ideal for gasketing applications
- Each surface of the membrane is protected by an easy-to-remove release liner
- Install in temperatures of 45°F or higher
- Easy to handle and install
- Packaged in a durable cardboard carton
- 5-year limited warranty
- Made in the USA