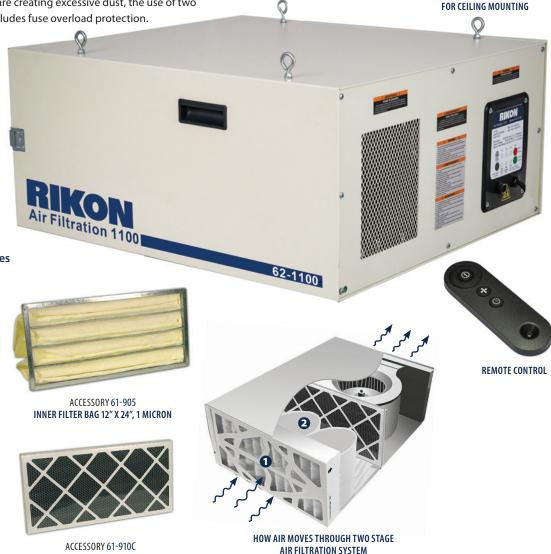

## 62-1100 Air Filtration System 1100 CFM

**EYE BOLTS** 

| MOTOR                    |                          |
|--------------------------|--------------------------|
| Horsepower               | 1/2 HP                   |
| Amps                     | 4.2                      |
| Volts, Hz                | 120V, 60 Hz              |
| Speeds                   | 560, 750, or 1100 CFM    |
| Cubic Feet<br>Per Minute | 1100 CFM                 |
| Filter Size              | 12" x 24" x 1"           |
| Filter (Microns)         | Outer 5, Inner 1         |
| Sound Rating             | 73 dB on High            |
| Timer Settings           | 1, 2, or 4 Hour Segments |
| Cleans                   | 20' x 20' x 8' Room      |
|                          | 22 Times Per Hour        |
| CONSTRUCTION             |                          |
| Cabinet                  | 20 Gauge Steel           |
| Blower Wheel<br>Material | Steel                    |
| Blower Type              | Squirrel Cage            |
| OVERALL                  |                          |
| Length                   | 27-3/4"                  |
| Width                    | 24-1/2"                  |
| Height                   | 12-1/2"                  |

61 lbs.

66 lbs.

**5 YEARS** 

31" x 27" x 14-3/4"

Net Weight

Shipping Weight Shipping Carton

WARRANTY

**1/2 HP AIR FILTRATION SYSTEM 62-1100** creates the most air flow with speed settings of 560, 750 or 1100 CFM, which will clean a 20' x 20' x 8' shop 22 times per hour. For larger shops, or those which are creating excessive dust, the use of two of these systems is recommended. Unit includes fuse overload protection.

## **FEATURES**

- Sturdy 20 Gauge Steel Cabinet Construction
- Three Speed Settings of 560, 750, 1100 CFM
- Three Timer Settings
- Settings Via Push Buttons or Remote Control
- Quick Release Latches for Easy Filter Changes
- Replaceable Inner and Outer Filters
- Eye Bolts for Ceiling Mounting
- Two Flush Mount Side Carrying Handles

## **ACCESSORIES**

| MODEL   | DESCRIPTION                                     |
|---------|-------------------------------------------------|
| 61-911F | Outer Filter 12" x 24", 5 Micron                |
| 61-910C | Outer Charcoal Filter<br>12" x 24", 5-10 Micron |
| 61-905  | Inner Filter Bag 12" x 24", 1 Micron            |