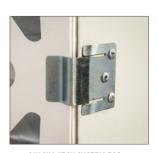

QUICK LATCH SYSTEM FOR CHANGING FILTERS

**OUTER CHARCOAL FILTER 12" X 24", 5-10 MICRONS** 