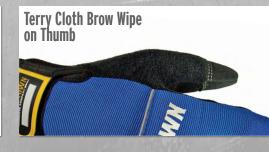

Ideal for automotive, industrial and Do-It-Yourself projects.

| ERGONOMIC<br>DEXTERITY | 3D glove design helps reduce fatigue                    |
|------------------------|---------------------------------------------------------|
| TOP OF HAND            | high performance fabric wicks<br>away heat and moisture |
| KNUCKLE                | internal padding                                        |
| PALM                   | padded palm retains superior dexterity                  |
| THUMB                  | terry cloth brow wipe                                   |
| CLOSURE                | Velcro with customizable ID tag                         |
| SIZING                 | S - 2XL                                                 |
| PART #                 | 06-3020-60-[size]                                       |
|                        |                                                         |