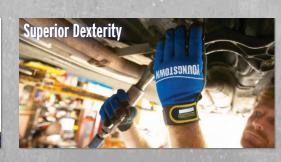

The **Mechanics Plus** is designed for superior comfort and dexterity. It features a padded palm made of a durable one-piece synthetic suede and high quality double-stitched bonded nylon for stronger seam strength. The thumb, index, and middle fingertips are double reinforced for increased durability.

Ideal for automotive, industrial and Do-It-Yourself projects.

| ERGONOMIC<br>DEXTERITY | 3D glove design helps reduce fatigue                    |
|------------------------|---------------------------------------------------------|
| TOP OF HAND            | high performance fabric wicks<br>away heat and moisture |
| KNUCKLE                | internal padding                                        |
| PALM                   | padded palm retains superior dexterity                  |
| THUMB                  | terry cloth brow wipe                                   |
| CLOSURE                | Velcro with customizable ID tag                         |
| SIZING                 | S - 2XL                                                 |
| PART #                 | 06-3020-60-[size]                                       |
|                        |                                                         |