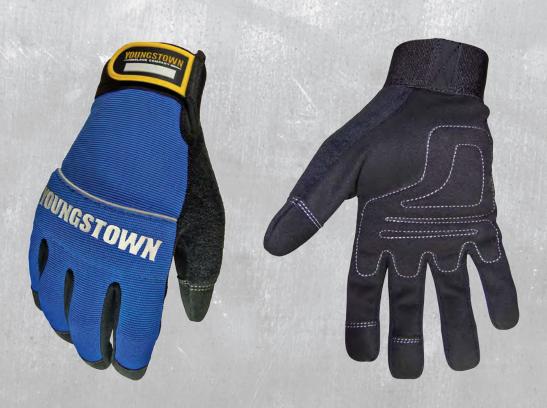

The **Mechanics Plus** is designed for superior comfort and dexterity. It features a padded palm made of a durable one-piece synthetic suede and high quality double-stitched bonded nylon for stronger seam strength. The thumb, index, and middle fingertips are double reinforced for increased durability.

Ideal for automotive, industrial and Do-It-Yourself projects.

| ERGONOMIC<br>DEXTERITY | 3D glove design helps reduce fatigue                    |
|------------------------|---------------------------------------------------------|
| TOP OF HAND            | high performance fabric wicks<br>away heat and moisture |
| KNUCKLE                | internal padding                                        |
| PALM                   | padded palm retains superior dexterity                  |
| THUMB                  | terry cloth brow wipe                                   |
| CLOSURE                | Velcro with customizable ID tag                         |
| SIZING                 | S - 2XL                                                 |
| PART #                 | 06-3020-60-[size]                                       |
|                        |                                                         |